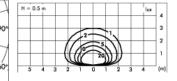

\* Computer-simulated photometrics

#### **TECHNICAL DATA SHEET ART. C.8050W - CONCRETE WALL**

MODULES LED 3000K 230V 1153lm CRI 80

Rated luminaire luminous flux: 305lm

Rated input power: 10W Luminaire efficacy: 31lm/W Electronic ballast 230V 50Hz