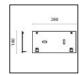

#### PRODUCT TYPE

Wall mounted luminaire. IP rating IP 65

#### MATERIAL CHARACTERISTICS

Concrete covering with added synthetic fibers with high mechanical strength. Lighting fixture in Die-cast EN AB-47100 aluminium (low copper content) housing with high corrosion resistance. Stone wash surface treatment prior to painting process. A4 grade Stainless Steel screws with 2,5-3% molybdenum content which increases the resistance against corrosion. Silicone gaskets. This product has been manufactured with hand crafted procedures, therefore small imperfections, subsidence of the concrete surface, actual cracks and future, colour ripples and variations over time, are deliberately present and they are a feature of the concrete product, proving the hand-made manufacturing procedure. Mechanical resistance IK 06

#### WIRING

Supplied with a pre-wired 3,0m H05RN-F cable. Isolation: CLASS I . Available colours: . Weight: 1.82 Kg Glow Wire test: --

L.E.D circuit included.