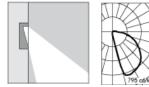

#### LIGHTING PERFORMANCE

Toughened glass diffuser. LOR -

\* Computer-simulated photometrics