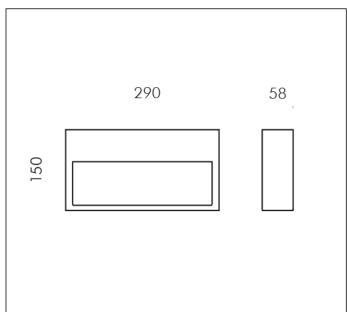

#### **TECHNICAL DATA SHEET ART. C.8050W - CONCRETE WALL**

MODULES LED 3000K 230V 1153lm CRI 80

Rated luminaire luminous flux: 305lm

Rated input power: 10W Luminaire efficacy: 31lm/W Electronic ballast 230V 50Hz

#### PRODUCT TYPE

Wall mounted luminaire. IP rating IP 65