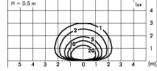

### TECHNICAL DATA SHEET ART. C.8050N - CONCRETE WALL

Version is available on request





MODULES LED 4000K 230V 1245lm CRI 80

Rated luminaire luminous flux: 329lm

Rated input power: 10W Luminaire efficacy: 33lm/W Electronic ballast 230V 50Hz







\* Photometric measured using WHITE LED 3000K







#### PRODUCT TYPE

Wall mounted luminaire. IP rating IP 65

#### MATERIAL CHARACTERISTICS

Concrete covering with added synthetic fibers with high mechanical strength. Lighting fixture in Die-cast EN AB-47100 aluminium (low copper content) housing with high corrosion resistance. Stone wash surface treatment prior to painting process. A4 grade Stainless Steel screws with 2,5-3% molybdenum content which increases the resistance against corrosion. Silicone gaskets. This product has been manufactured with hand crafted procedures, therefore small imperfections, subsidence of the concrete surface, actual cracks and future, colour ripples and variations over time, are deliberately present and they are a feature of the concrete product, provin