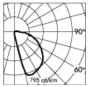

### TECHNICAL DATA SHEET ART. C.8050N - CONCRETE WALL

Version is available on request

MODULES LED 4000K 230V 1245lm CRI 80

Rated luminaire luminous flux: 329lm

Rated input power: 10W Luminaire efficacy: 33lm/W Electronic ballast 230V 50Hz

\* Photometric measured using WHITE LED 3000K