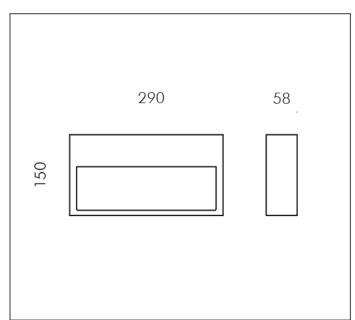

#### MATERIAL CHARACTERISTICS

Concrete covering with added synthetic fibers with high mechanical strength. Lighting fixture in Die-cast EN AB-47100 aluminium (low copper content) housing with high corrosion resistance. Stone wash surface treatment prior to painting process. A4 grade Stainless Steel screws with 2,5-3% molybdenum content which increases the resistance against corrosion. Silicone gaskets. This product has been manufactured with hand crafted procedures, therefore small imperfections, subsidence of the concrete surface, actual cracks and future, colour ripples and variations over time, are deliberately present and they are a feature of the concrete product, proving the hand-made manufacturing procedure. Mechanical resistance IK 06

#### WIRING

Supplied with a pre-wired 3,0m H05RN-F cable. Isolation: CLASS I . Available colours: . Weight: 1.82 Kg Glow Wire test: --

L.E.D circuit included.