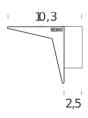

#### **LAMPING**

Source LED board

Total power 20W

Emission diffused

Switching dimmable TRIAC

SwitchingdimmableTension230VColor temperature2700K

Luminous flux 2200lm
Typ CRI 90

Dimensions 28x8x10,3

#### **LAMPING**

SourceLED boardTotal power20WEmissiondiffused

Switching dimmable TRIAC Tension 230V

 Color temperature
 3000K

 Luminous flux
 2200lm

 Typ CRI
 90

Dimensions 28x8x10,3

Codes Structure
ZEN LWW 31 white
ZEN LNW 31 black