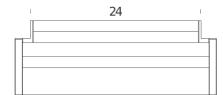

#### **LAMPING**

Source LED board

Total power 20W

Emission diffused

Switching dimmable TRIAC

SwitchingdimmableTension230VColor temperature2700K

Luminous flux 2200lm
Typ CRI 90

Dimensions 28x8x10,3

#### **LAMPING**

SourceLED boardTotal power20WEmissiondiffused

Switching dimmable TRIAC Tension 230V

 Color temperature
 3000K

 Luminous flux
 2200lm

 Typ CRI
 90

Dimensions 28x8x10,3

Codes Structure
ZEN LWW 31 white
ZEN LNW 31 black