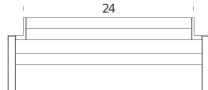

#### **LAMPING**

Source LED board

Total power 20W

Emission diffused

Switching dimmable TRIAC

SwitchingdimmableTension230VColor temperature2700K

Luminous flux 2200lm
Typ CRI 90

Dimensions 28x8x10,3

#### **LAMPING**

SourceLED boardTotal power20WEmissiondiffused

Switching dimmable TRIAC Tension 230V

 Color temperature
 3000K

 Luminous flux
 2200lm

 Typ CRI
 90

Dimensions 28x8x10,3

Codes Structure
ZEN LWW 31 white
ZEN LNW 31 black