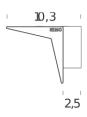

#### **LAMPING**

Source LED board

Total power 20W

Emission diffused

Switching dimmable TRIAC

SwitchingdimmableTension230VColor temperature2700K

Luminous flux 2200lm
Typ CRI 90

Dimensions 28x8x10,3

#### **LAMPING**

SourceLED boardTotal power20WEmissiondiffused

Switching dimmable TRIAC Tension 230V

 Color temperature
 3000K

 Luminous flux
 2200lm

 Typ CRI
 90

Dimensions 28x8x10,3

Codes Structure
ZEN LWW 31 white
ZEN LNW 31 black