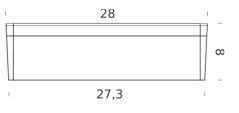

#### **LAMPING**

Source LED board

Total power 20W

Emission diffused

Switching dimmable TRIAC

SwitchingdimmableTension230VColor temperature2700K

Luminous flux 2200lm
Typ CRI 90

Dimensions 28x8x10,3

#### **LAMPING**

SourceLED boardTotal power20WEmissiondiffused

Switching dimmable TRIAC Tension 230V

 Color temperature
 3000K

 Luminous flux
 2200lm

 Typ CRI
 90

Dimensions 28x8x10,3

Codes Structure
ZEN LWW 31 white
ZEN LNW 31 black