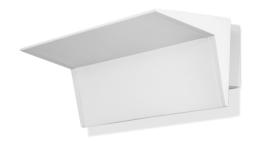

# ZENA

Roberto Paoli

The clean silhouette of Zena is the result of a rigorous research of geometrical design that leds to the conception of an essential and powerful artefact featuring significant lighting performances. Zena represents a revolution in the world of wall lamps, a contemporary experiment that transforms the wall lamp from a traditionally static object into a dynamic and sophisticated element, an important synthesis of lightness, power and comfort. Zena features recyclable aluminium extrusions available in matt white and matt black.