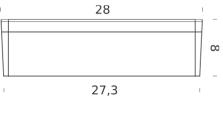

#### **LAMPING**

Source LED board

Total power 20W

Emission diffused

Switching dimmable TRIAC

SwitchingdimmableTension230VColor temperature2700K

Luminous flux 2200lm
Typ CRI 90

Dimensions 28x8x10,3

#### **LAMPING**

SourceLED boardTotal power20WEmissiondiffused

Switching dimmable TRIAC Tension 230V

 Color temperature
 3000K

 Luminous flux
 2200lm

 Typ CRI
 90

Dimensions 28x8x10,3

Codes Structure
ZEN LWW 31 white
ZEN LNW 31 black