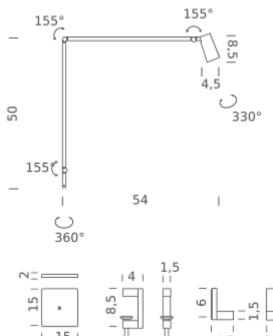

Notes cable length 2m, accessories (base, desk clamp, wall fixing)

sold separately

Accessories Desk clamp, | Table base, | Wall fixing,

Net lamp weight 1 kg

Codes Structure **UNT LNN 12** black

**PACKAGE** 

Codes Structure
UNT LNN 14 black

**PACKAGE** 

Package 01 Dimension: 56x46x10 cm / Gross weight: 1,5 kg

Certificazioni

DESK

CLAMP

TABLE

BASE

WALL