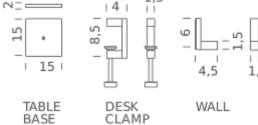

Notes cable length 2m, accessories (base, desk clamp, wall fixing)

sold separately

Accessories Desk clamp, | Table base, | Wall fixing,

Net lamp weight 1 kg

Codes Structure **UNT LNN 12** black

**PACKAGE** 

Codes Structure
UNT LNN 14 black

**PACKAGE** 

Package 01 Dimension: 56x46x10 cm / Gross weight: 1,5 kg

Certificazioni

DESK

CLAMP

TABLE

BASE

WALL