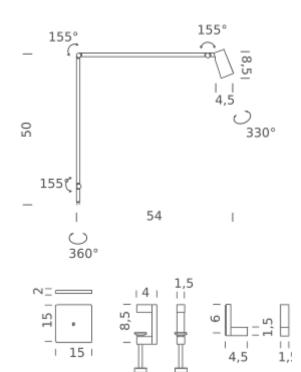

# UNTITLED TABLE/WALL SPOT

Bernhard Osann

Family of table, floor and wall LED lamps in extruded matt black painted aluminum with joints for flexible and dynamic positioning of the light.

Available in the version with the linear lighting unit in polymer filled with glass fibers that rotates on itself and in the version with cylindrical spot light in aluminum. Dimmer on board located on the lamp stem.

Notes cable length 2m, accessories (base, desk clamp, wall fixing)

sold separately

Accessories Desk clamp, | Table base, | Wall fixing,

Net lamp weight 1 kg

Codes Structure **UNT LNN 12** black

**PACKAGE** 