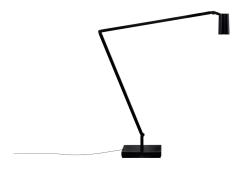

# UNTITLED TABLE/WALL SPOT

Bernhard Osann

Family of table, floor and wall LED lamps in extruded matt black painted aluminum with joints for flexible and dynamic positioning of the light.

Available in the version with the linear lighting unit in polymer filled with glass fibers that rotates on itself and in the version with cylindrical spot light in aluminum. Dimmer on board located on the lamp stem.

Notes cable length 2m, accessories (base, desk clamp, wall fixing)

sold separately

Accessories Desk clamp, | Table base, | Wall fixing,

Net lamp weight 1 kg

Codes Structure **UNT LNN 12** black

**PACKAGE** 