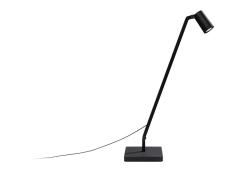

# **UNTITLED MINI SPOT**

Bernhard Osann

Family of table, floor and wall LED lamps in extruded matt black painted aluminum with joints for flexible and dynamic positioning of the light.

Available in the version with the linear lighting unit in polymer filled with glass fibers that rotates on itself and in the version with cylindrical spot light in aluminum. Dimmer on board located on the lamp stem.

Materials aluminum, technopolymer

Notes cable length 2m, accessories (base, desk clamp, wall fixing)

sold separately

Accessories Desk clamp, | Table base, | Wall fixing,

Codes Structure

UNT LN2 16 black

Certificazioni