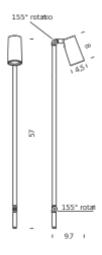

# **UNTITLED MINI SPOT**

Bernhard Osann

Family of table, floor and wall LED lamps in extruded matt black painted aluminum with joints for flexible and dynamic positioning of the light.

Available in the version with the linear lighting unit in polymer filled with glass fibers that rotates on itself and in the version with cylindrical spot light in aluminum. Dimmer on board located on the lamp stem.

Materials aluminum, technopolymer

Notes cable length 2m, accessories (base, desk clamp, wall fixing)

sold separately

Accessories Desk clamp, | Table base, | Wall fixing,

Codes Structure

UNT LNN 16 black

Certificazioni