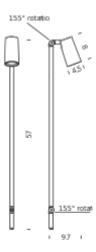

# **UNTITLED MINI SPOT**

Bernhard Osann

Family of table, floor and wall LED lamps in extruded matt black painted aluminum with joints for flexible and dynamic positioning of the light.

Available in the version with the linear lighting unit in polymer filled with glass fibers that rotates on itself and in the version with cylindrical spot light in aluminum. Dimmer on board located on the lamp stem.

Materials aluminum, technopolymer

Notes cable length 2m, accessories (base, desk clamp, wall fixing)

sold separately

Accessories Desk clamp, | Table base, | Wall fixing,

Codes Structure

UNT LN2 16 black

Certificazioni