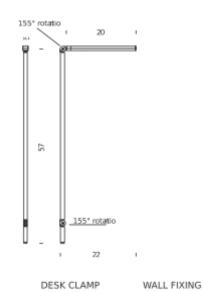

| LED board                                                                    |
|------------------------------------------------------------------------------|
| 7W                                                                           |
| orientable                                                                   |
| dimmable, on board                                                           |
| 110/240V                                                                     |
| 2700K                                                                        |
| 485lm                                                                        |
| 90                                                                           |
| A+                                                                           |
| aluminum, technopolymer                                                      |
| cable length 2m, accessories (base, desk clamp, wall fixing) sold separately |
| Desk clamp,   Table base,   Wall fixing,                                     |

## Codes UNT LNN 15

| LED board                                                                       |
|---------------------------------------------------------------------------------|
| 7W                                                                              |
| orientable                                                                      |
| dimmable, on board                                                              |
| 110/240V                                                                        |
| 3000K                                                                           |
| 485lm                                                                           |
| 90                                                                              |
| A+                                                                              |
| aluminum, technopolymer                                                         |
| cable length 2m, accessories (base, desk clamp, wall fixing)<br>sold separately |
| Desk clamp,   Table base,   Wall fixing,                                        |