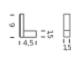

|
| dimmable, on board                                                           |
| 110/240V                                                                     |
| 2700K                                                                        |
| 485lm                                                                        |
| 90                                                                           |
| A+                                                                           |
| aluminum, technopolymer                                                      |
| cable length 2m, accessories (base, desk clamp, wall fixing) sold separately |
| Desk clamp,   Table base,   Wall fixing,                                     |





BASE



#### Accessories

### Codes UNT LN2 15

# Certificazioni

| $\sim$ |  |  |
|--------|--|--|
|        |  |  |

Structure

black

# LED 3000K

#### LAMPING

| Source            |
|-------------------|
| Total power       |
| Emission          |
| Switching         |
| Tension           |
| Color temperature |
| Luminous flux     |
| Typ CRI           |
| Energy class      |
| Materials         |
| Notes             |
|                   |

| 0/        |  |
|-----------|--|
| Aaterials |  |
| lotes     |  |
|           |  |
|           |  |

# Accessories

## Codes UNT LNN 15



| LED board                                                                       |
|---------------------------------------------------------------------------------|
| 7W