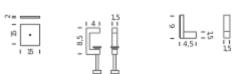

|
| dimmable, on board                                                              |
| 110/240V                                                                        |
| 3000K                                                                           |
| 485lm                                                                           |
| 90                                                                              |
| A+                                                                              |
| aluminum, technopolymer                                                         |
| cable length 2m, accessories (base, desk clamp, wall fixing)<br>sold separately |
| Desk clamp,   Table base,   Wall fixing,                                        |





BASE

# Structure

black