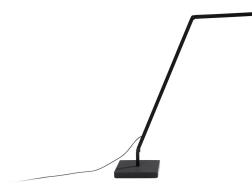

# UNTITLED MINI LINEAR

Bernhard Osann

Family of table, floor and wall LED lamps in extruded matt black painted aluminum with joints for flexible and dynamic positioning of the light.

Available in the version with the linear lighting unit in polymer filled with glass fibers that rotates on itself and in the version with cylindrical spot light in aluminum. Dimmer on board located on the lamp stem.