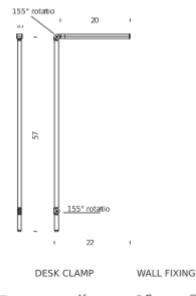

| LED board                                                                    |
|------------------------------------------------------------------------------|
| 7W                                                                           |
| orientable                                                                   |
| dimmable, on board                                                           |
| 110/240V                                                                     |
| 2700K                                                                        |
| 485lm                                                                        |
| 90                                                                           |
| A+                                                                           |
| aluminum, technopolymer                                                      |
| cable length 2m, accessories (base, desk clamp, wall fixing) sold separately |
| Desk clamp,   Table base,   Wall fixing,                                     |

BASE

#### Accessories

## Codes UNT LNN 15

| LED board                                                                       |
|---------------------------------------------------------------------------------|
| 7W                                                                              |
| orientable                                                                      |
| dimmable, on board                                                              |
| 110/240V                                                                        |
| 3000K                                                                           |
| 485lm                                                                           |
| 90                                                                              |
| A+                                                                              |
| aluminum, technopolymer                                                         |
| cable length 2m, accessories (base, desk clamp, wall fixing)<br>sold separately |
| Desk clamp,   Table base,   Wall fixing,                                        |