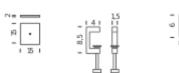

|
| dimmable, on board                                                           |
| 110/240V                                                                     |
| 2700K                                                                        |
| 485lm                                                                        |
| 90                                                                           |
| A+                                                                           |
| aluminum, technopolymer                                                      |
| cable length 2m, accessories (base, desk clamp, wall fixing) sold separately |
| Desk clamp,   Table base,   Wall fixing,                                     |





BASE



#### Accessories

### Codes UNT LN2 15

# Certificazioni

| $\sim$ |  |  |
|--------|--|--|
|        |  |  |

Structure

black

# LED 3000K

#### LAMPING

| Source            |
|-------------------|
| Total power       |
| Emission          |
| Switching         |
| Tension           |
| Color temperature |
| Luminous flux     |
| Typ CRI           |
| Energy class      |
| Materials         |
| Notes             |
|                   |

| 0/        |  |
|-----------|--|
| Aaterials |  |
| lotes     |  |
|           |  |
|           |  |

# Accessories

## Codes UNT LNN 15



| LED board                                                                       |
|---------------------------------------------------------------------------------|
| 7W