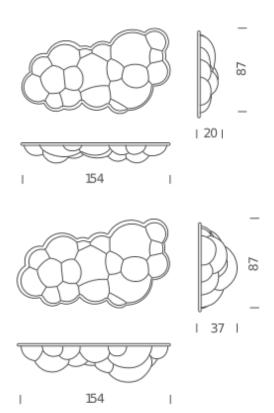

## LED H20

#### **LAMPING**

SourceLinear LEDTotal power66WEmissiondiffused

 Switching
 dimmable 1-10V

 Tension
 110/240V

 Color temperature
 2700K

 Luminous flux
 6000lm

 Typ CRI
 85

 Energy class
 A+

Materials polyethylene

Notes DALI version on request, TRIAC VERSION on request

Net lamp weight 11 kg

Codes Structure
NUV LWW 33 white

**PACKAGE** 

Package 01 Dimension: 94x167x40 cm / Gross weight: 19 kg

## LED H37

#### **LAMPING**

Source Linear LED
Total power 66W
Emission diffused

 Switching
 dimmable 1-10V

 Tension
 110/240V

 Color temperature
 2700K

 Luminous flux
 6000lm

 Typ CRI
 85

 Energy class
 A+

Materials polyethylene

Notes DALI version on request

Net lamp weight 11 kg

Codes Structure NUV LWW 34 white

**PACKAGE** 

Package 01 Dimension: 94x167x53 cm / Gross weight: 19 kg