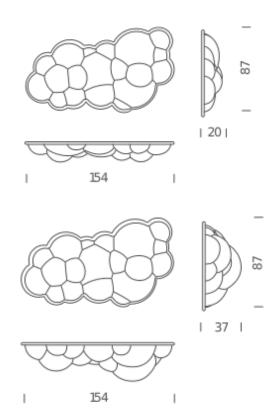

## LED H20

#### **LAMPING**

SourceLinear LEDTotal power66WEmissiondiffused

 Switching
 dimmable 1-10V

 Tension
 110/240V

 Color temperature
 2700K

 Luminous flux
 6000lm

 Typ CRI
 85

 Energy class
 A+

Materials polyethylene

Notes DALI version on request, TRIAC VERSION on request

Net lamp weight 11 kg

Codes Structure
NUV LWW 33 white

**PACKAGE** 

Package 01 Dimension: 94x167x40 cm / Gross weight: 19 kg

## LED H37

#### **LAMPING**

Source Linear LED
Total power 66W
Emission diffused

 Switching
 dimmable 1-10V

 Tension
 110/240V

 Color temperature
 2700K

 Luminous flux
 6000lm

 Typ CRI
 85

 Energy class
 A+

Materials polyethylene

Notes DALI version on request

Net lamp weight 11 kg

Codes Structure NUV LWW 34 white

**PACKAGE** 

Package 01 Dimension: 94x167x53 cm / Gross weight: 19 kg