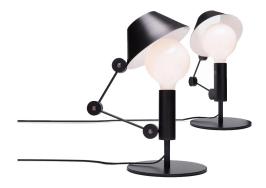

## MR. LIGHT

Javier Mariscal

Graphic and playful table lamp made with an articulated arm and body in matt black metal. The two-tone lampshade with matt white interior creates a diffused light and provides the possibility of reducing the intensity of the light in the upper part thanks to the light bulb cover with the hat closure.