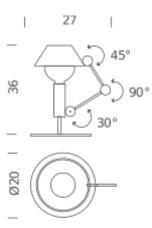

## LED/HALO/FLUO

**LAMPING** 

Source E27 Ø12cm bulb

Total power 42W

Emission diffused, orientable

Tension 230V

Materials steel + aluminum

Notes orientable reflector, switch on cable, cable length 2m

Net lamp weight 3 kg

Codes Structure/Diffuser MRL ENN 11 black/white inner

**PACKAGE** 

Package 01 Dimension: 34x28x48 cm / Gross weight: 5 kg

Certificazioni

□ C € EMI CH CH CH CH CH CH