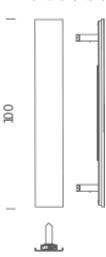

## **MEZZO ANGOLO**

Gabi Peretto

Wall lighting fixture developed to install the lamp in corners to obtain an indirect, diffuse lighting effect on the adjacent walls. Two versions available: 100 and 200cm with linear dimmable LED. The 200cm version is supplied with a cable and dimmer. Lamp structure in extruded aluminium, matt white liquid painted.

Materials aluminium + steel

Notes corner mounting kit included

Codes Structure
ANG LWW 31 white

**PACKAGE** 

Package 01 Dimension: 20x21x116 cm / Gross weight: 9,4 kg

Certificazioni