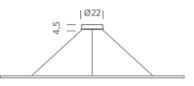

## Structure/Diffuser

white/white black/white gold painted/white

Dimension: 14x101x201 cm / Gross weight: 7,5 kg