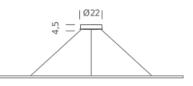

## Structure/Diffuser

white/white black/white gold painted/white

Dimension: 14x101x201 cm / Gross weight: 7,5 kg