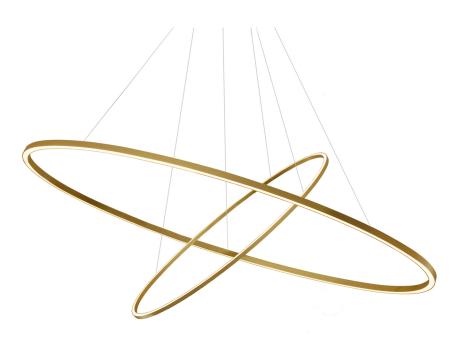

# ELLISSE PENDANT DOUBLE MEGA

Federico Palazzari

Collection of LED pendants, floor/wall lamps available in different versions: major, minor, double, triple and mega provides a direct or indirect diffused light. In extruded aluminum in different versions: matt lacquered in the

finishes, white, black and gold painted.

Equipped with an opal diffuser.

The lamps are made using a proprietary extrusion coupling technology.

Ellisse Major is also avalaible as floor or wall versions and is provided with a black marble base or a wall hook accessory.

## Structure/Diffuser

white/white black/white gold painted/white

Dimension: 14x101x201 cm / Gross weight: 7,5 kg