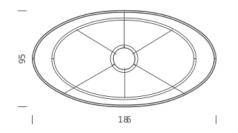

## Structure/Diffuser

white/white black/white gold painted/white

Dimension: 14x101x201 cm / Gross weight: 7,5 kg