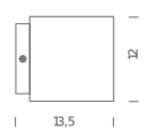

Notes special finishes on request

Net lamp weight 0,9 kg

Codes Structure
CUB LWH 32 white

**PACKAGE** 

Package 01 Dimension: 16x18x15 cm / Gross weight: 0,97 kg

Certificazioni

C € ERI ĽK