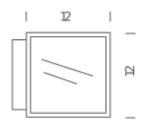

Notes special finishes on request

Net lamp weight 0,9 kg

Codes Structure
CUB LWH 32 white

**PACKAGE** 

Package 01 Dimension: 16x18x15 cm / Gross weight: 0,97 kg

Certificazioni

C € ERI ĽK