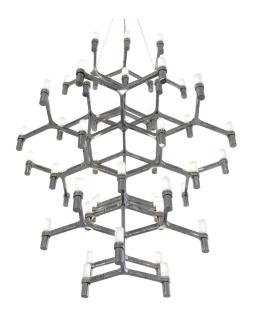

# **CROWN SUMMA**

Jehs + Laub

Family composed by pendant chandeliers whose shape is inspired by the outline of the snow crystal. Modular lamps realized with a diecasted aluminium structure and sandblasted glass diffusers. Structure is available in different versions hand polished aluminium, glossy gold plated or black plated, painted in matt white, matt black, or matt gold. Widespread light. Double switch for the Summa and Magnum versions. The pendant versions are equipped with transparent cable.

#### **LAMPING**

Source halopin G9 QT-14

Total power 48x25W Emission diffused

Switching double, dimmable, according to bulb

Tension 110/230V

Materials aluminium + glass

Notes cable length max 3,5m; LED version with kit G9 LED