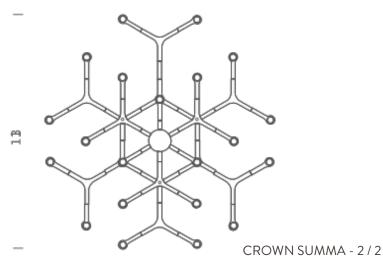

# **CROWN SUMMA**

Jehs + Laub

Family composed by pendant chandeliers whose shape is inspired by the outline of the snow crystal. Modular lamps realized with a diecasted aluminium structure and sandblasted glass diffusers. Structure is available in different versions hand polished aluminium, glossy gold plated or black plated, painted in matt white, matt black, or matt gold. Widespread light. Double switch for the Summa and Magnum versions. The pendant versions are equipped with transparent cable.