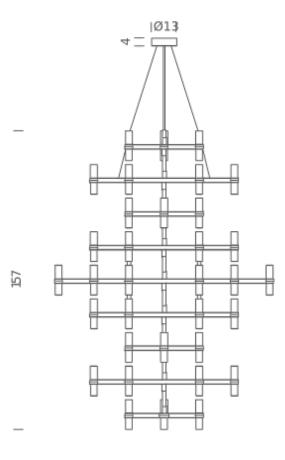

#### **LAMPING**

Source halopin G9 QT-14

Total power 48x25W Emission diffused

Switching double, dimmable, according to bulb

Tension 110/230V

Materials aluminium + glass

Notes cable length max 3,5m; LED version with kit G9 LED

**PACKAGE** 

Package 01 Dimension: 126x132x192 cm / Net weight: 24,2 kg / Gross

weight: 154,2 kg