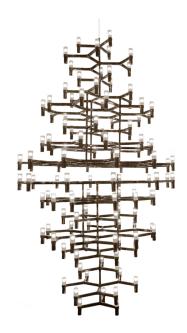

## **CROWN ROYAL**

Jehs + Laub

Family composed by pendant chandeliers whose shape is inspired by the outline of the snow crystal. Modular lamps realized with a diecasted aluminium structure and sandblasted glass diffusers. Structure is available in different versions hand polished aluminium, glossy gold plated or black plated, painted in matt white, matt black, or matt gold. Widespread light. Double switch for the Summa and Magnum versions. The pendant versions are equipped with transparent cable.