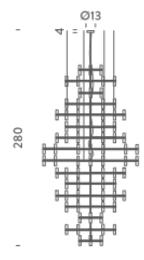

## **LAMPING**

Source LED G9 QT-14
Total power 120x2,2W
Emission diffused

Switching double, dimmable, according to bulb

Tension 110/230V

Materials aluminium + glass

Notes cable length max 3,5m; LED version with kit G9 LED

NEMO

Net lamp weight 32 kg

Codes Structure/Diffuser

CRO HWW 5B white/white
CRO HNW 5B black/white
CRO HLW 5B polished/white
CRO HGW 5B gold painted/white
CRO HOW 5B gold plated/white
CRO HPW 5B black plated/white