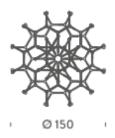

## **CROWN ROYAL**

Jehs + Laub

Family composed by pendant chandeliers whose shape is inspired by the outline of the snow crystal. Modular lamps realized with a diecasted aluminium structure and sandblasted glass diffusers. Structure is available in different versions hand polished aluminium, glossy gold plated or black plated, painted in matt white, matt black, or matt gold. Widespread light. Double switch for the Summa and Magnum versions. The pendant versions are equipped with transparent cable.