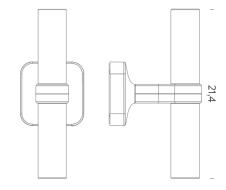

#### LAMPING

Source Total power Emission Switching Tension Dimensions Notes G9 QT-14 LED 2x4W indirect dimmable, according to bulb 230V 11,7x21,4 white RAL9003, black RAL9005, LED version with kit G9 LED Nemo