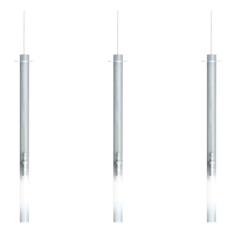

# CANNA NUDA PENDANT

Piero Castiglioni & Roberto Menghi

Family of pendant or wall/ceiling lighting fixtures realized with a satin nickel or burnished gold metal structure connected with a sanded glass cylinder. Available in different length and LED or halogen versions.