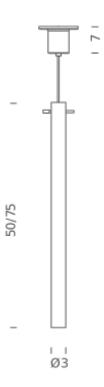

### L50 LED/HALO

#### **LAMPING**

SourceG9Total power75WEmissiondiffused

Switching dimmable, according to bulb

Tension 110/230V

Energy class A+

Materials Metal - Glass

Notes LED version with kit G9 LED NEMO, cable length 3m

Codes Structure/Diffuser

CAN HSW 51 satin nikel/sanded glass
CAN HGW 51 burnished gold/sanded glass