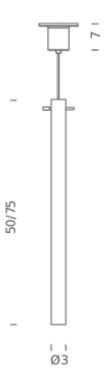

### L75 LED/HALO

#### **LAMPING**

Source G9
Total power 75W
Emission diffused

Switching dimmable, according to bulb

Tension 110/230V

Energy class A+

Materials Metal - Glass

Notes LED version with kit G9 LED NEMO, cable length 3m

Codes Structure/Diffuser

CAN HSW 52 satin nikel/sanded glass
CAN HGW 52 burnished gold/sanded glass