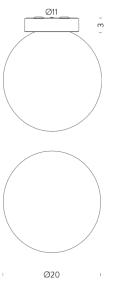

## LAMPING

Source E14
Total power 46W
Emission diffused

Switching dimmable, according to bulb

Tension 230V Dimensions ø20+23

Materials chrome/opal white glass

Codes Structure

AST EHW 43 chrome/opal white glass