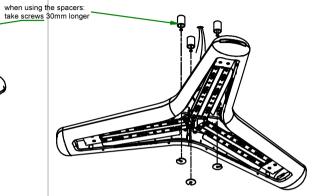

### CAN BE USED WITH

Susp kit 4m 3x0,75 + 3 steel cables WhStr (11061809) Susp kit 4m 3x0,75 + 3 steel cables BIStr (11061832)

Izar Susp set 4m (3cables) WhStr (11340409) Izar Susp set 4m (3cables) BIStr (11340432)

Izar Electrical Connection (11340738)

Susp Kit Rec 4m 3x0,75 (3cables) WhStr/WhStr 11064009 Susp Kit Rec 4m 3x0,75 (3cables) WhStr/BIStr 11064058

replace diffuser when broken ref.: 3007488 DIFFUSER IZAR