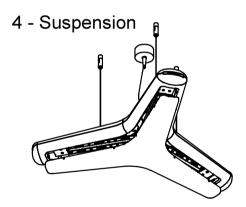

1 - Suspension
Susp. kit not included!
11061809
11061832

### CAN BE USED WITH

Susp kit 4m 3x0,75 + 3 steel cables WhStr (11061809) Susp kit 4m 3x0,75 + 3 steel cables BIStr (11061832)

Izar Susp set 4m (3cables) WhStr (11340409) Izar Susp set 4m (3cables) BIStr (11340432)