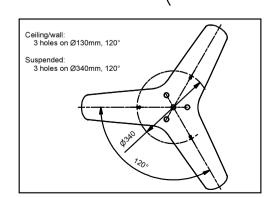

1 - Suspension
Susp. kit not included!
11061809
11061832



# 2 - Ceiling/Wall



Lamptype: LED 30W

# 2 - Suspension





The light source contained in this luminaire shall only be replaced by the manufacturer or his service agent or a similar qualified person

### Preventing electrostatic damage:

A discharge of static electricity may damage sensitive components. Always be properly grounded when touching leads or circuity inside the luminaire. Use a wrist strap connected by a ground cord to the housing. Avoid touching the light sources with bare hands.







## 4 - Ceiling/Wall





### CAN BE USED WITH

Susp kit 4m 3x0,75 + 3 steel cables WhStr (11061809) Susp kit 4m 3x0,75 + 3 steel cables BIStr (11061832)

Izar Susp set 4m (3cables) WhStr (11340409) Izar Susp set 4m (3cables) BIStr (11340432)

Izar Electrical Connection (11340738)

Susp Kit