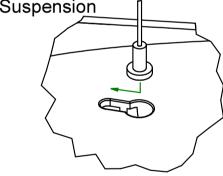

1 - Suspension
Susp. kit not included!
11061809
11061832

# 2 - Suspension

The light source contained in this luminaire shall only be replaced by the manufacturer or his service agent or a similar qualified person