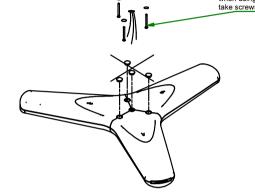

1 - Suspension
Susp. kit not included!
11061809
11061832



# 2 - Ceiling/Wall



Lamptype: LED 30W

# 2 - Suspension





The light source contained in this luminaire shall only be replaced by the manufacturer or his service agent or a similar qualified person

### Preventing electrostatic damage:

A discharge of static electricity may damage sensitive components. Always be properly grounded when touching leads or circuity inside the luminaire. Use a wrist strap connected by a ground cord to the housing. Avoid touching the light sources with bare hands.







## 4 - Ceiling/Wall





### CAN BE USED WITH

Susp kit 4m 3x0,75 + 3 steel cables WhStr (11061809) Susp kit 4m 3x0,75 + 3 steel cables BIStr (11061832)

Izar Susp set 4m (3cables) WhStr (11340409) Izar Susp set 4m (3cables) BIStr