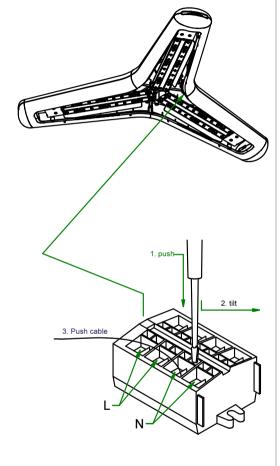

1 - Suspension
Susp. kit not included!
11061809
11061832

### CAN BE USED WITH

Susp kit 4m 3x0,75 + 3 steel cables WhStr (11061809) Susp kit 4m 3x0,75 + 3 steel cables BIStr (11061832)

Izar Susp set 4m (3cables) WhStr (11340409) Izar Susp set 4m (3cables) BIStr (11340432)

Izar Electrical Connection (11340738)

Susp Kit Rec 4m 3x0,75 (3cables) WhStr/WhStr 11064009 Susp Kit Rec 4m 3x0,75 (3cables) WhStr/BIStr 11064058

replace diffuser when broken ref.: 3007488 DIFFUSER IZAR