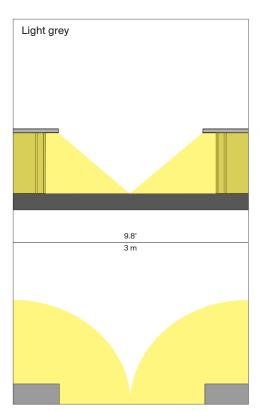

## Fienile outdoor Design Daniel Rybakken, 2019

| Туре:        | Floor                                                                                                                                                                                                                                                                                                                                                                              |  |
|--------------|------------------------------------------------------------------------------------------------------------------------------------------------------------------------------------------------------------------------------------------------------------------------------------------------------------------------------------------------------------------------------------|--|
| Lamps:       | LED 17W, 3000K, CRI 90<br>available with:<br>on/off LED remote driver <sup>(*)</sup><br>dimmable push/DALI remote driver <sup>(*)</sup><br>Light grey: 923 Im<br>Dark grey: 780 Im                                                                                                                                                                                                 |  |
| Product use: | Outdoor                                                                                                                                                                                                                                                                                                                                                                            |  |
| Materials:   | Structure: aluminium structure<br>Screen: polycarbonate                                                                                                                                                                                                                                                                                                                            |  |
| Colors:      | Light grey, Dark grey                                                                                                                                                                                                                                                                                                                                                              |  |
| Description: | Originally created as a table lamp, Fienile is also available<br>in floor lamp versions for outdoor use, based on the<br>same design inspired by the iconic rural buildings of<br>Norway. Fienile Outdoor is a work of micro-architecture,<br>with its walls and pitched roof extruded in a single, solid<br>block of coated aluminium, while the diffuser is in<br>polycarbonate. |  |
|              | ⑦ ▼ C € IP65 IK05                                                                                                                                                                                                                                                                                                                                                                  |  |