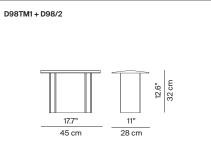

Reference code:

| optic                                             |              |                              |  |
|---------------------------------------------------|--------------|------------------------------|--|
| D98TM1                                            | 1D980TM10005 | Dark grey                    |  |
|                                                   | 1D980TM10020 | Light grey                   |  |
| structure H 32 cm                                 |              |                              |  |
| D98/2                                             | 1D980/020005 | Dark grey                    |  |
|                                                   | 1D980/020020 | Light grey                   |  |
| remote driver <sup>(*)</sup>                      |              |                              |  |
| (the junction box is recommended watertight IP68) |              |                              |  |
| D98/5                                             | 1D980/050000 | indipendent on/off driver    |  |
| D94/1                                             | 1D940/100000 | indipendent push/DALI driver |  |