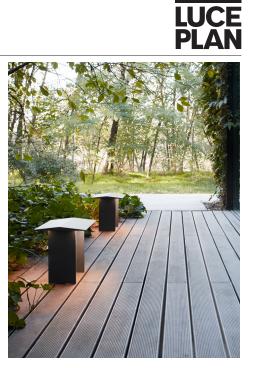

## Fienile outdoor Design Daniel Rybakken, 2019

| Туре:        | Floor                                                                                                                                                                                                                                                                                                                                                                              |  |
|--------------|------------------------------------------------------------------------------------------------------------------------------------------------------------------------------------------------------------------------------------------------------------------------------------------------------------------------------------------------------------------------------------|--|
| Lamps:       | LED 17W, 3000K, CRI 90<br>available with:<br>on/off LED remote driver <sup>(*)</sup><br>dimmable push/DALI remote driver <sup>(*)</sup><br>Light grey: 923 Im<br>Dark grey: 780 Im                                                                                                                                                                                                 |  |
| Product use: | Outdoor                                                                                                                                                                                                                                                                                                                                                                            |  |
| Materials:   | Structure: aluminium structure<br>Screen: polycarbonate                                                                                                                                                                                                                                                                                                                            |  |
| Colors:      | Light grey, Dark grey                                                                                                                                                                                                                                                                                                                                                              |  |
| Description: | Originally created as a table lamp, Fienile is also available<br>in floor lamp versions for outdoor use, based on the<br>same design inspired by the iconic rural buildings of<br>Norway. Fienile Outdoor is a work of micro-architecture,<br>with its walls and pitched roof extruded in a single, solid<br>block of coated aluminium, while the diffuser is in<br>polycarbonate. |  |
|              | ⑦ ▼ C € IP65 IK05                                                                                                                                                                                                                                                                                                                                                                  |  |