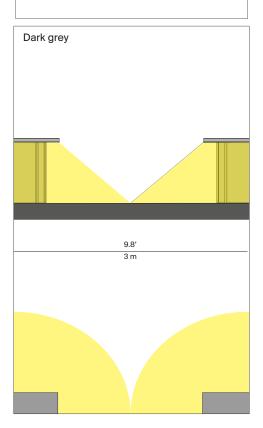

## Fienile outdoor Design Daniel Rybakken, 2019

| Туре:        | Floor                                                                                                                                                                                                                                                                                                                                                                              |  |
|--------------|------------------------------------------------------------------------------------------------------------------------------------------------------------------------------------------------------------------------------------------------------------------------------------------------------------------------------------------------------------------------------------|--|
| Lamps:       | LED 17W, 3000K, CRI 90<br>available with:<br>on/off LED remote driver <sup>(*)</sup><br>dimmable push/DALI remote driver <sup>(*)</sup><br>Light grey: 923 Im<br>Dark grey: 780 Im                                                                                                                                                                                                 |  |
| Product use: | Outdoor                                                                                                                                                                                                                                                                                                                                                                            |  |
| Materials:   | Structure: aluminium structure<br>Screen: polycarbonate                                                                                                                                                                                                                                                                                                                            |  |
| Colors:      | Light grey, Dark grey                                                                                                                                                                                                                                                                                                                                                              |  |
| Description: | Originally created as a table lamp, Fienile is also available<br>in floor lamp versions for outdoor use, based on the<br>same design inspired by the iconic rural buildings of<br>Norway. Fienile Outdoor is a work of micro-architecture,<br>with its walls and pitched roof extruded in a single, solid<br>block of coated aluminium, while the diffuser is in<br>polycarbonate. |  |
|              | ⑦ ▼ C € IP65 IK05                                                                                                                                                                                                                                                                                                                                                                  |  |