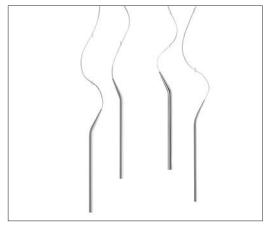

design Habits Studio, 2006

EEL: A Type: suspension

5W LED SPOT 3000k 37° 218 lm Lamps\*:

Product use: indoor

Materials: aluminium extrusion cylindrical body

Colors: white, polished, black

Description: An aluminium suspension, just 25 mm in diameter, for spot

> lighting with halogen or LED sources. The intuitive adjustment system on the cable ensures perpendicular poise, in spite of the asymmetrical design. Available in white, black and polished versions, the units can be installed on tracks or ceilings, in single or multiple configurations, thanks to the special