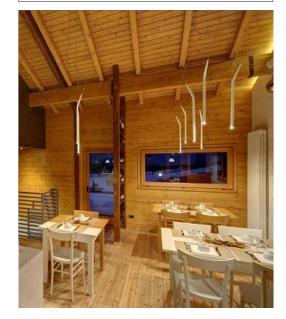

design Habits Studio, 2006

EEL: A Type: suspension

5W LED SPOT 3000k 37° 218 lm Lamps\*:

Product use: indoor

Materials: aluminium extrusion cylindrical body

Colors: white, polished, black

Description: An aluminium suspension, just 25 mm in diameter, for spot

> lighting with halogen or LED sources. The intuitive adjustment system on the cable ensures perpendicular poise, in spite of the asymmetrical design. Available in white, black and polished versions, the units can be installed on tracks or ceilings, in single or multiple configurations, thanks to the special