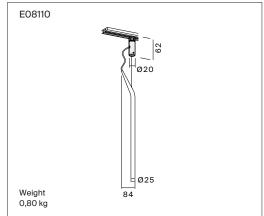

design Habits Studio, 2006

EEL: A Type: suspension

5W LED SPOT 3000k 37° 218 lm Lamps\*:

Product use: indoor

Materials: aluminium extrusion cylindrical body

Colors: white, polished, black

Description: An aluminium suspension, just 25 mm in diameter, for spot

> lighting with halogen or LED sources. The intuitive adjustment system on the cable ensures perpendicular poise, in spite of the asymmetrical design. Available in white, black and polished versions, the units can be installed on tracks or ceilings, in single or multiple configurations, thanks to the special

attachment systems.

Insulation class:

Reference code: e08110

1E08001110002 white 1E08001110001 black 1E08001110019 polished