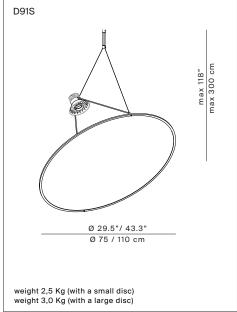

design Daniel Rybakken, 2017

Type: Suspension

Light source: LED 53W (\*) 3000K EEL: A++

Product use: Indoor

Materials: Aluminium body structure, plastic shader

Colors: Structure in white

disk in opaline white, silver and gold

1D910S000002

white

disk 75 cm

1D910/100002 opal 1D910/100020 silver 1D910/100030 gold

disk 110 cm

1D910/200002 opal 1D910/200020 silver 1D910/200030 gold

anti-rotation accessory

1D91/0ARR000