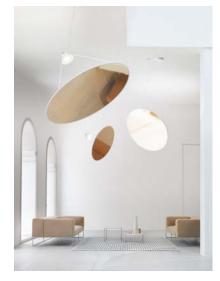

design Daniel Rybakken, 2017

Type: Suspension

Light source: LED 53W (\*) 3000K EEL: A++

Product use: Indoor

Materials: Aluminium body structure, plastic shader

Colors: Structure in white

disk in opaline white, silver and gold

Description: Like a solar sail, an incredibly powerful light source

projects a beam of light onto the large, almost weightless

disk, either diffusing or reflecting the light.

Insulation class:

Reference code: structure