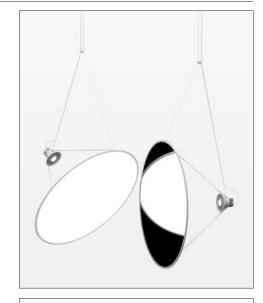

design Daniel Rybakken, 2017

Type: Suspension

Light source: LED 53W (\*) 3000K EEL: A++

Product use: Indoor

Materials: Aluminium body structure, plastic shader

Colors: Structure in white

disk in opaline white, silver and gold

Description: Like a solar sail, an incredibly powerful light source

projects a beam of light onto the large, almost weightless

disk, either diffusing or reflecting the light.

Insulation class:

Reference code: structure