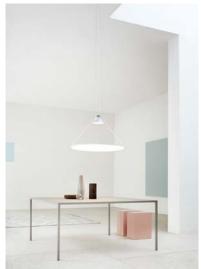

design Daniel Rybakken, 2017

Type: Suspension

Light source: LED 53W (\*) 3000K EEL: A++

Product use: Indoor

Materials: Aluminium body structure, plastic shader

Colors: Structure in white

disk in opaline white, silver and gold

Description: Like a solar sail, an incredibly powerful light source

projects a beam of light onto the large, almost weightless

disk, either diffusing or reflecting the light.

Insulation class:

Reference code: structure