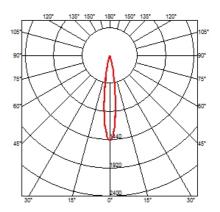

## Soft Plate 9L + Junco 250 mm designed by FLOS Soft Architecture

Semi-recessed LED luminaire for indoor applications. Seamless integration in the architectural environment by Soft Architecture technology. Power supply not included.