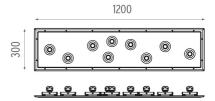

# **PHYSICAL**

1200 Length (mm) Width (mm) 300

Soft Plate: 8,70 / Junco: 0,13 Weight (kg)

SA.5203.5.120 Soft Plate White 08.8595.40A Junco 250 mm 2700K White 08.8595.06A Junco 250 mm 2700K Chrome 08.8595.AAA Junco Black 250 mm 2700K

SA.5203.5.120 Soft Plate White 08.8595.40A Junco 250 mm 2700K White 08.8595.06A Junco 250 mm 2700K Chrome 08.8595.AAA Junco 250 mm 2700K Black