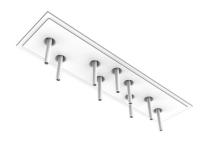

## Soft Plate 9L + Junco 250 mm designed by FLOS Soft Architecture

Semi-recessed LED luminaire for indoor applications. Seamless integration in the architectural environment by Soft Architecture technology. Power supply not included.