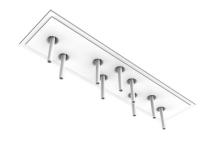

# **PHYSICAL**

1200 Length (mm) Width (mm) 300

Soft Plate: 8,70 / Junco: 0,13 Weight (kg)

## Soft Plate 9L + Junco 250 mm designed by FLOS Soft Architecture

Semi-recessed LED luminaire for indoor applications. Seamless integration in the architectural environment by Soft Architecture technology. Power supply not included.