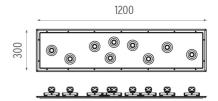

# **PHYSICAL**

1200 Length (mm) Width (mm) 300

Soft Plate: 8,70 / Junco: 0,13 Weight (kg)