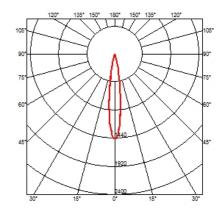

# **SOFT PLATE 9L + JUNCO 250 MM**

Junco 250 mm 2700K **Mounting** 

Power LED DC 700 mA 2,1W 182 lm 2700K CRI 90 Lamps description

**Environment** Indoor

Pre-wired product for serial connection to constant current. Recommended power supply: 60.8656. Notes