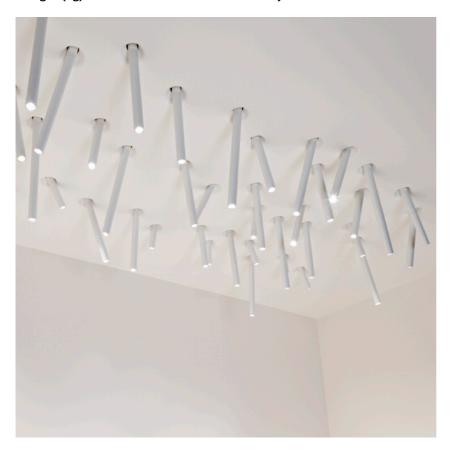

## Soft Plate 9L + Junco 250 mm designed by FLOS Soft Architecture

Semi-recessed LED luminaire for indoor applications. Seamless integration in the architectural environment by Soft Architecture technology. Power supply not included.