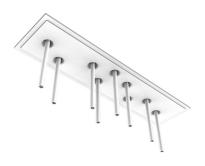

## **PHYSICAL**

1200 Length (mm) Width (mm) 300

Soft Plate: 8,70 / Junco: 0,19 Weight (kg)

Soft Plate 9L + Junco 400 mm designed by FLOS Soft Architecture

Semi-recessed LED luminaire for indoor applications. Seamless integration in the architectural environment by Soft Architecture technology. Power supply not included.

SA.5203.5.120 Soft Plate White 08.8591.40A Junco 400 mm 3000K White 08.8591.06A Junco 400 mm 3000K Chrome 08.8591.AAA Junco Black

Semi-recessed LED luminaire for indoor applications. Seamless integration in the architectural environment by Soft Architecture technology. Power supply not included.

SA.5203.5.120 Soft Plate White 08.8591.40A Junco 400 mm 3000K White 08.8591.06A Junco 400 mm 3000K Chrome 08.8591.AAA Junco 400 mm 3000K Black