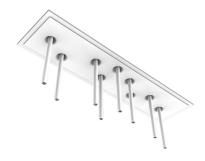

## **PHYSICAL**

1200 Length (mm) Width (mm) 300

Soft Plate: 8,70 / Junco: 0,19 Weight (kg)

Soft Plate 9L + Junco 400 mm designed by FLOS Soft Architecture

Semi-recessed LED luminaire for indoor applications. Seamless integration in the architectural environment by Soft Architecture technology. Power supply not included.

#### **Continuous current** power supply of 25W

Continuous current power supply of 25W, 120-240V -50/60Hz with power current selected through adjustable 350/ 500/700mA I-10V switch or push dimming.

Soft Plate 9L + Junco 400 mm designed by FLOS Soft Architecture