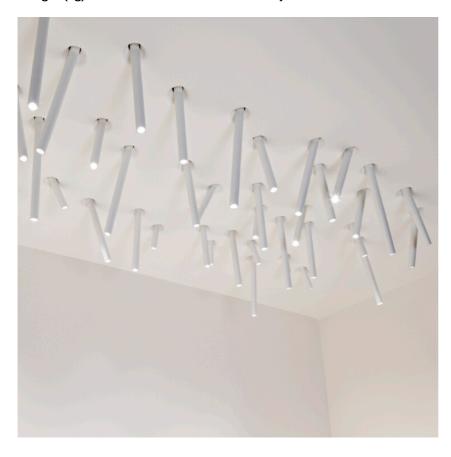

## **PHYSICAL**

1200 Length (mm) Width (mm) 300

Soft Plate: 8,70 / Junco: 0,19 Weight (kg)

Soft Plate 9L + Junco 400 mm designed by FLOS Soft Architecture

Semi-recessed LED luminaire for indoor applications. Seamless integration in the architectural environment by Soft Architecture technology. Power supply not included.

#### **Continuous current** power supply of 25W

Continuous current power supply of 25W, 120-240V -50/60Hz with power current selected through adjustable 350/ 500/700mA I-10V switch or push dimming.

Soft Plate 9L + Junco 400 mm designed by FLOS Soft Architecture