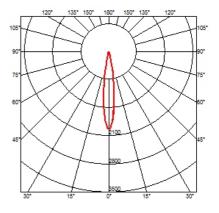

## **SOFT PLATE 9L + JUNCO 400 MM**

Junco 400 mm 3000K **Mounting** 

Power LED DC 700 mA 2,1W 216 lm 3000K CRI 80 Lamps description

**Environment** Indoor

Pre-wired product for serial connection to constant current. Recommended power supply: 60.8656. Notes