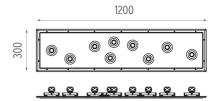

## **PHYSICAL**

1200 Length (mm) Width (mm) 300

Soft Plate: 8,70 / Junco: 0,19 Weight (kg)

Soft Plate 9L + Junco 400 mm designed by FLOS Soft Architecture

Semi-recessed LED luminaire for indoor applications. Seamless integration in the architectural environment by Soft Architecture technology. Power supply not included.

SA.5203.5.120 Soft Plate White 08.8591.40A Junco 400 mm 3000K White 08.8591.06A Junco 400 mm 3000K Chrome 08.8591.AAA Junco Black

Semi-recessed LED luminaire for indoor applications. Seamless integration in the architectural environment by Soft Architecture technology. Power supply not included.

SA.5203.5.120 Soft Plate White 08.8591.40A Junco 400 mm 3000K White 08.8591.06A Junco 400 mm 3000K Chrome 08.8591.AAA Junco 400 mm 3000K Black