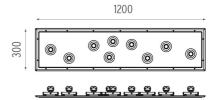

## **PHYSICAL**

1200 Length (mm) Width (mm) 300

Soft Plate: 8,70 / Junco: 0,19 Weight (kg)

Soft Plate 9L + Junco 400 mm designed by FLOS Soft Architecture

Semi-recessed LED luminaire for indoor applications. Seamless integration in the architectural environment by Soft Architecture technology. Power supply not included.