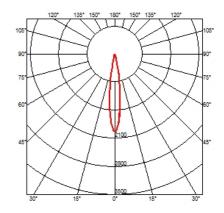

## **SOFT PLATE 9L + JUNCO 400 MM**

Junco 400 mm 3000K **Mounting** 

Power LED DC 700 mA 2,1W 216 lm 3000K CRI 80 Lamps description

**Environment** Indoor

Pre-wired product for serial connection to constant current. Recommended power supply: 60.8656. Notes