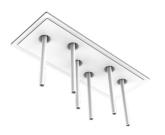

# **Soft Plate 6L + Junco 400 mm** designed by FLOS Soft Architecture

Semi-recessed LED luminaire for indoor applications. Seamless integration in the architectural environment by Soft Architecture technology. Power supply not included.

## Soft Plate 6L + Junco 400 mm designed by FLOS Soft Architecture

Semi-recessed LED luminaire for indoor applications. Seamless integration in the architectural environment by Soft Architecture technology. Power supply not included.