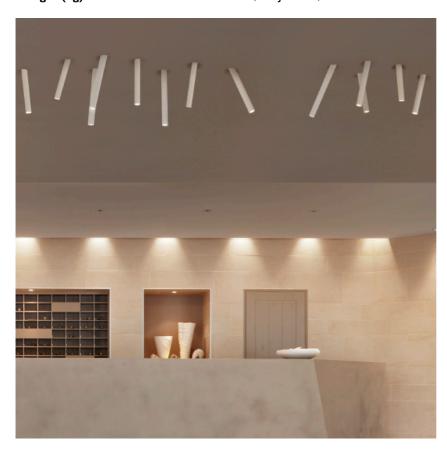

# **Soft Plate 6L + Junco 400 mm** designed by FLOS Soft Architecture

Semi-recessed LED luminaire for indoor applications. Seamless integration in the architectural environment by Soft Architecture technology. Power supply not included.

## Soft Plate 6L + Junco 400 mm designed by FLOS Soft Architecture

Semi-recessed LED luminaire for indoor applications. Seamless integration in the architectural environment by Soft Architecture technology. Power supply not included.