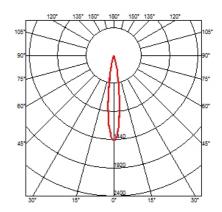

# **SOFT PLATE 6L + JUNCO 400 MM**

Mounting Junco 400 mm 2700K

Lamps description Power LED DC 700 mA 2,1W 182 lm 2700K CRI 90

**Environment** Indoor

Notes Pre-wired product for serial connection to constant