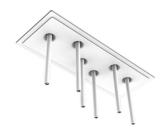

# **PHYSICAL**

 Length (mm)
 800

 Width (mm)
 300

Weight (kg) Soft Plate: 5,80 / Junco: 0,19

# **Soft Plate 6L + Junco 400 mm** designed by FLOS Soft Architecture

Semi-recessed LED luminaire for indoor applications. Seamless integration in the architectural environment by Soft Architecture technology. Power supply not included.

## Soft Plate 6L + Junco 400 mm designed by FLOS Soft Architecture

Semi-recessed LED luminaire for indoor applications. Seamless integration in the architectural environment by Soft Architecture technology. Power supply not included.