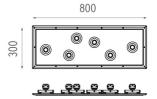

# **PHYSICAL**

 Length (mm)
 800

 Width (mm)
 300

Weight (kg) Soft Plate: 5,80 / Junco: 0,19

# **Soft Plate 6L + Junco 400 mm** designed by FLOS Soft Architecture

Semi-recessed LED luminaire for indoor applications. Seamless integration in the architectural environment by Soft Architecture technology. Power supply not included.

## Soft Plate 6L + Junco 400 mm designed by FLOS Soft Architecture

Semi-recessed LED luminaire for indoor applications. Seamless integration in the architectural environment by Soft Architecture technology. Power supply not included.