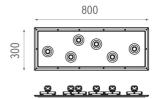

# **PHYSICAL**

 Length (mm)
 800

 Width (mm)
 300

Weight (kg) Soft Plate: 5,80 / Junco: 0,19