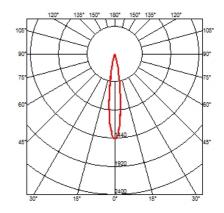

# **SOFT PLATE 6L + JUNCO 400 MM**

Mounting Junco 400 mm 2700K

Lamps description Power LED DC 700 mA 2,1W 182 lm 2700K CRI 90

**Environment** Indoor

Notes Pre-wired product for serial connection to constant