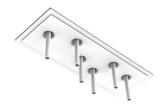

## **Soft Plate 6L + Junco 250 mm** designed by FLOS Soft Architecture

Semi-recessed LED luminaire for indoor applications. Seamless integration in the architectural environment by Soft Architecture technology. Power supply not included.