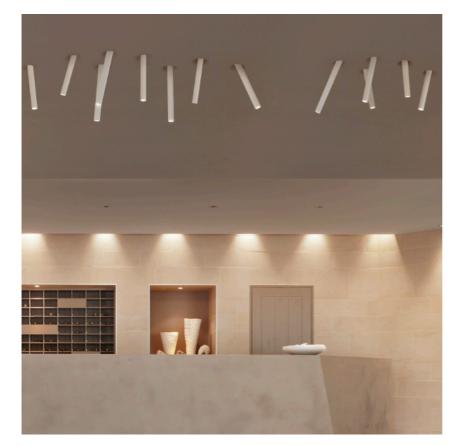

## **Soft Plate 6L + Junco 250 mm** designed by FLOS Soft Architecture

Semi-recessed LED luminaire for indoor applications. Seamless integration in the architectural environment by Soft Architecture technology. Power supply not included.