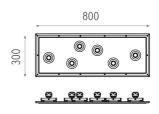

# PHYSICAL

Length (mm) Width (mm) Weight (kg) 800 300 Soft Plate: 5,80 / Junco: 0,13

Separate item

Remote Without

Class III