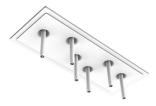

# SOFT PLATE 6L + JUNCO 250 MM

Mounting Lamps description Environment Notes Junco 250 mm 2700K Power LED DC 700 mA 2,1W 182 lm 2700K CRI 90 Indoor Pre-wired product for serial connection to constant current. Recommended power supply: 60.8656.

# PHYSICAL

Length (mm) Width (mm) Weight (kg) 800 300 Soft Plate: 5,80 / Junco: 0,13

Separate item

Remote Without

Class III

## **Soft Plate 6L + Junco 250 mm** designed by FLOS Soft Architecture

Semi-recessed LED luminaire for indoor applications. Seamless integration in the architectural environment by Soft Architecture technology. Power supply not included.