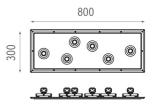

# PHYSICAL

Length (mm) Width (mm) Weight (kg) 800 300 Soft Plate: 5,80 / Junco: 0,13

Separate item

Remote Without

Class III