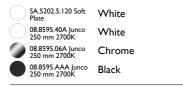

# SOFT PLATE 6L + JUNCO 250 MM

Mounting Lamps description Environment Notes Junco 250 mm 2700K Power LED DC 700 mA 2,1W 182 lm 2700K CRI 90 Indoor Pre-wired product for serial connection to constant current. Recommended power supply: 60.8656.