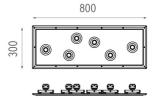

# **PHYSICAL**

**Length (mm)** 800 **Width (mm)** 300

Weight (kg) Soft Plate: 5,80 / Junco: 0,19

**Soft Plate 6L + Junco 400 mm** designed by FLOS Soft Architecture

Semi-recessed LED luminaire for indoor applications. Seamless integration in the architectural environment by Soft Architecture technology. Power supply not included.

## Soft Plate 6L + Junco 400 mm designed by FLOS Soft Architecture

Semi-recessed LED luminaire for indoor applications. Seamless integration in the architectural environment by Soft Architecture technology. Power supply not included.