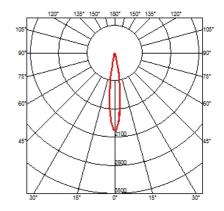

# **SOFT PLATE 6L + JUNCO 400 MM**

Mounting Junco 400 mm 3000K

Lamps description Power LED DC 700 mA 2,1W 216 lm 3000K CRI 80

**Environment** Indoor

Notes Pre-wired product for serial connection to constant

# **PHYSICAL**

**Length (mm)** 800 **Width (mm)** 300

Weight (kg) Soft Plate: 5,80 / Junco: 0,19

**Soft Plate 6L + Junco 400 mm** designed by FLOS Soft Architecture

Semi-recessed LED luminaire for indoor applications. Seamless integration in the architectural environment by Soft Architecture technology. Power supply not included.

## Soft Plate 6L + Junco 400 mm designed by FLOS Soft Architecture

Semi-recessed LED luminaire for indoor applications. Seamless integration in the architectural environment by Soft Architecture technology. Power supply not included.