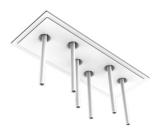

# **PHYSICAL**

**Length (mm)** 800 **Width (mm)** 300

Weight (kg) Soft Plate: 5,80 / Junco: 0,19

**Soft Plate 6L + Junco 400 mm** designed by FLOS Soft Architecture

Semi-recessed LED luminaire for indoor applications. Seamless integration in the architectural environment by Soft Architecture technology. Power supply not included.

## Soft Plate 6L + Junco 400 mm designed by FLOS Soft Architecture

Semi-recessed LED luminaire for indoor applications. Seamless integration in the architectural environment by Soft Architecture technology. Power supply not included.