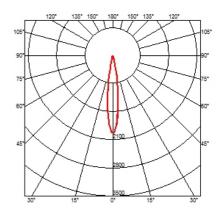

# **PHYSICAL**

**Length (mm)** 800 **Width (mm)** 300

Weight (kg) Soft Plate: 5,80 / Junco: 0,19

**Soft Plate 6L + Junco 400 mm** designed by FLOS Soft Architecture

Semi-recessed LED luminaire for indoor applications. Seamless integration in the architectural environment by Soft Architecture technology. Power supply not included.

## Soft Plate 6L + Junco 400 mm designed by FLOS Soft Architecture

Semi-recessed LED luminaire for indoor applications. Seamless integration in the architectural environment by Soft Architecture technology. Power supply not included.