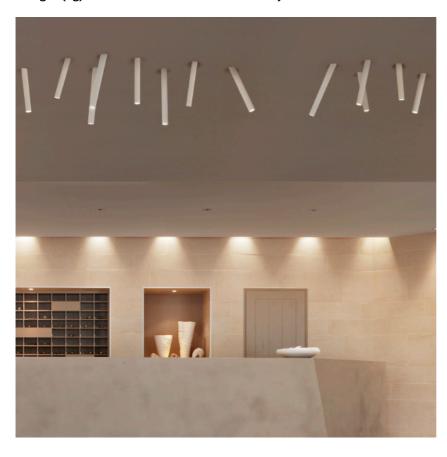

# **PHYSICAL**

**Length (mm)** 800 **Width (mm)** 300

Weight (kg) Soft Plate: 5,80 / Junco: 0,19

**Soft Plate 6L + Junco 400 mm** designed by FLOS Soft Architecture

Semi-recessed LED luminaire for indoor applications. Seamless integration in the architectural environment by Soft Architecture technology. Power supply not included.

## Soft Plate 6L + Junco 400 mm designed by FLOS Soft Architecture

Semi-recessed LED luminaire for indoor applications. Seamless integration in the architectural environment by Soft Architecture technology. Power supply not included.