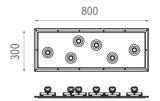

# **PHYSICAL**

**Length (mm)** 800 **Width (mm)** 300

Weight (kg) Soft Plate: 5,80 / Junco: 0,19

**Soft Plate 6L + Junco 400 mm** designed by FLOS Soft Architecture

Semi-recessed LED luminaire for indoor applications. Seamless integration in the architectural environment by Soft Architecture technology. Power supply not included.

## Soft Plate 6L + Junco 400 mm designed by FLOS Soft Architecture

Semi-recessed LED luminaire for indoor applications. Seamless integration in the architectural environment by Soft Architecture technology. Power supply not included.