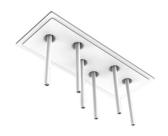

# **PHYSICAL**

**Length (mm)** 800 **Width (mm)** 300

Weight (kg) Soft Plate: 5,80 / Junco: 0,19

**Soft Plate 6L + Junco 400 mm** designed by FLOS Soft Architecture

Semi-recessed LED luminaire for indoor applications. Seamless integration in the architectural environment by Soft Architecture technology. Power supply not included.

## Soft Plate 6L + Junco 400 mm designed by FLOS Soft Architecture

Semi-recessed LED luminaire for indoor applications. Seamless integration in the architectural environment by Soft Architecture technology. Power supply not included.