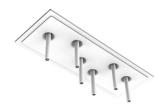

# **Soft Plate 6L + Junco 250 mm** designed by FLOS Soft Architecture

Semi-recessed LED luminaire for indoor applications. Seamless integration in the architectural environment by Soft Architecture technology. Power supply not included.

# Soft Plate 6L + Junco 250 mm designed by FLOS Soft Architecture

Semi-recessed LED luminaire for indoor applications. Seamless integration in the architectural environment by Soft Architecture technology. Power supply not included.