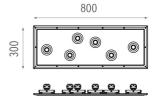

# **PHYSICAL**

 Length (mm)
 800

 Width (mm)
 300

Weight (kg) Soft Plate: 5,80 / Junco: 0,13