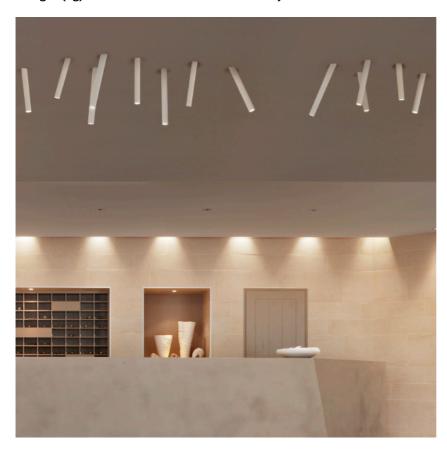

# **Soft Plate 6L + Junco 250 mm** designed by FLOS Soft Architecture

Semi-recessed LED luminaire for indoor applications. Seamless integration in the architectural environment by Soft Architecture technology. Power supply not included.

# Soft Plate 6L + Junco 250 mm designed by FLOS Soft Architecture

Semi-recessed LED luminaire for indoor applications. Seamless integration in the architectural environment by Soft Architecture technology. Power supply not included.