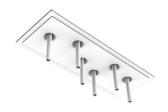

# **Soft Plate 6L + Junco 250 mm** designed by FLOS Soft Architecture

Semi-recessed LED luminaire for indoor applications. Seamless integration in the architectural environment by Soft Architecture technology. Power supply not included.

# Soft Plate 6L + Junco 250 mm designed by FLOS Soft Architecture

Semi-recessed LED luminaire for indoor applications. Seamless integration in the architectural environment by Soft Architecture technology. Power supply not included.