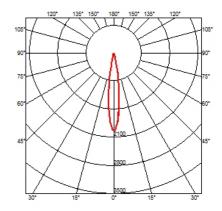

# **Soft Plate 6L + Junco 250 mm** designed by FLOS Soft Architecture

Semi-recessed LED luminaire for indoor applications. Seamless integration in the architectural environment by Soft Architecture technology. Power supply not included.

# Soft Plate 6L + Junco 250 mm designed by FLOS Soft Architecture

Semi-recessed LED luminaire for indoor applications. Seamless integration in the architectural environment by Soft Architecture technology. Power supply not included.