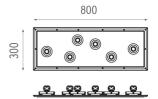

# **PHYSICAL**

 Length (mm)
 800

 Width (mm)
 300

Weight (kg) Soft Plate: 5,80 / Junco: 0,13