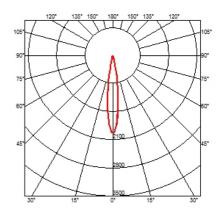

# **SOFT PLATE 6L + JUNCO 250 MM**

Mounting Junco 250 mm 3000K

Lamps description Power LED DC 700 mA 2,1W 216 lm 3000K CRI 80

**Environment** Indoor

**Notes** Pre-wired product for serial connection to constant

# **Soft Plate 6L + Junco 250 mm** designed by FLOS Soft Architecture

Semi-recessed LED luminaire for indoor applications. Seamless integration in the architectural environment by Soft Architecture technology. Power supply not included.

# Soft Plate 6L + Junco 250 mm designed by FLOS Soft Architecture

Semi-recessed LED luminaire for indoor applications. Seamless integration in the architectural environment by Soft Architecture technology. Power supply not included.