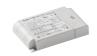

#### **Power Supply**

#### 60.8655

Not dimmable continuous current power supply of 17W Not dimmable continuous current power supply of 17W, 700mA - 100/240V - 50/60Hz.

60.8533

#### **Continuous current** power supply of 25W

Continuous current power supply of 25W, 120-240V -50/60Hz with power current selected through adjustable 350/ 500/700mA I-10V switch or push dimming.

Soft Plate IL + Junco 400 mm designed by FLOS Soft Architecture