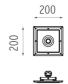

Class III

**Length (mm)** 200 **Width (mm)** 200

Weight (kg) Soft Plate: 0,70 / Junco: 0,19