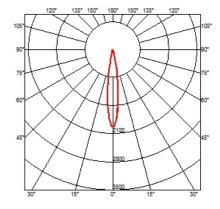

ies

#### **Power Supply**





#### 60.8655

Not dimmable continuous current power supply of 17W Not dimmable continuous current power supply of 17W, 700mA - 100/240V - 50/60Hz.

60.8533

#### **Continuous current** power supply of 25W

Continuous current power supply of 25W, 120-240V -50/60Hz with power current selected through adjustable 350/ 500/700mA I-10V switch or push dimming.



Soft Plate IL + Junco 400 mm designed by FLOS Soft Architecture

Semi-recessed LED luminaire for indoor applications. Seamless integration in the architectural environment by Soft Architecture technology. Power supply not included.

SA.5200.5.120 Soft Plate White 08.8591.40A Junco 400 mm 3000K White 08.8591.06A Junco 400 mm 3000K Chrome 08.8591.AAA Junco 400 mm 3000K Black



### **CERTIFICATIONS**









info@flos.it www.flos.com