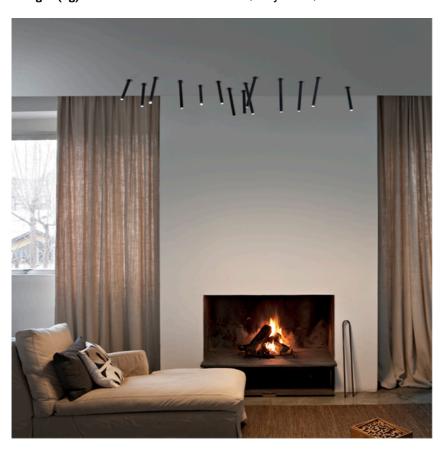

# **Soft Plate IL + Junco 400 mm** designed by FLOS Soft Architecture

Semi-recessed LED luminaire for indoor applications. Seamless integration in the architectural environment by Soft Architecture technology. Power supply not included.

Semi-recessed LED luminaire for indoor applications. Seamless integration in the architectural environment by Soft Architecture technology. Power supply not included.

SA.5200.5.120 Soft Plate White 08.8591.40A Junco 400 mm 3000K White 08.8591.06A Junco 400 mm 3000K Chrome 08.8591.AAA Junco 400 mm 3000K Black