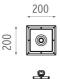

Class III

**Length (mm)** 200 **Width (mm)** 200

Weight (kg) Soft Plate: 0,70 / Junco: 0,19