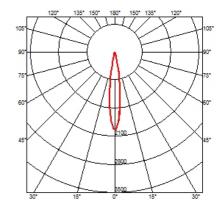

## **SOFT PLATE IL + JUNCO 400 MM**

Mounting Junco 400 mm 3000K

Lamps description Power LED DC 700 mA 2,1W 216 lm 3000K CRI 80

**Environment** Indoor

Notes Pre-wired product to be connected to constant current.