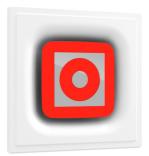

### **APPS Emergency Fire Alarm** designed by Jorge Herrera

Recessed emergency sign luminaire for indoor application. Power supply source and emergency gear included. 4-hour autonomy, 80% Flow.

SA.5078.3.076 White

# FLOS

**APPS Emergency Fire Alarm . Lamps** 

LED Array Lamp category: LED Lamp type: LED Array

APPS Emergency Fire Alarm designed by Jorge Herrera

Recessed emergency sign luminaire for indoor application. Power supply source and emergency gear included. 4-hour autonomy, 80% Flow.

SA.5078.3.076 White