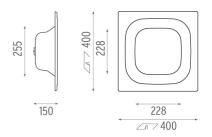

scription Environment LED Array 4W 350 Im 4000K CRI 80 Indoor

### OPTICAL

Aiming

Fixed

Included

Class II

Electronic

Included 4 hours

#### ELECTRICAL

Control gear availability Control gear type Emergency Insulation class

#### PHYSICAL

Weight (kg)

١,5



### **APPS Emergency Fire Alarm** designed by Jorge Herrera

Recessed emergency sign luminaire for indoor application. Power supply source and emergency gear included. 4-hour autonomy, 80% Flow.

SA.5078.3.076 White







# FLOS

**APPS Emergency Fire Alarm . Lamps** 



LED Array Lamp category: LED Lamp type: LED Array



APPS Emergency Fire Alarm designed by Jorge Herrera

Recessed emergency sign luminaire for indoor application. Power supply source and emergency gear included. 4-hour autonomy, 80% Flow.

SA.5078.3.076 White