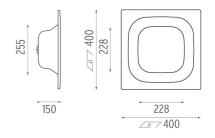

# FLOS

#### **APPS EMERGENCY FIRE ALARM**

Lamps description Environment LED Array 4W 350 Im 4000K CRI 80 Indoor

### OPTICAL

Aiming

Fixed

Included

Class II

Electronic

Included 4 hours

#### ELECTRICAL

Control gear availability Control gear type Emergency Insulation class

#### PHYSICAL

Weight (kg)

١,5



### **APPS Emergency Fire Alarm** designed by Jorge Herrera

Recessed emergency sign luminaire for indoor application. Power supply source and emergency gear included. 4-hour autonomy, 80% Flow.

SA.5078.3.076 White







# FLOS

**APPS Emergency Fire Alarm . Lamps** 



LED Array Lamp category: LED Lamp type: LED Array



APPS Emergency Fire Alarm designed by Jorge Herrera

Recessed emergency sign luminaire for indoor application. Power supply source and emergency gear included. 4-hour autonomy, 80% Flow.

SA.5078.3.076 White