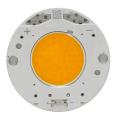

#### **APPS EMERGENCY FIRE ALARM**

Lamps description Environment LED Array 4W 350 Im 4000K CRI 80 Indoor

### OPTICAL

Aiming

Fixed

Included

Class II

Electronic

Included 4 hours

#### ELECTRICAL

Control gear availability Control gear type Emergency Insulation class

#### PHYSICAL

Weight (kg)

١,5