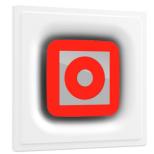

### **APPS Emergency Fire Alarm** designed by Jorge Herrera

Recessed emergency sign luminaire for indoor application. Power supply source and emergency gear included. 4-hour autonomy, 80% Flow.

SA.5078.3.076 White