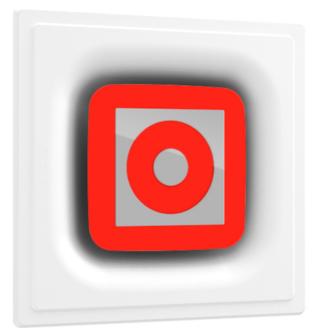

### **APPS Emergency Fire Alarm** designed by Jorge Herrera

Recessed emergency sign luminaire for indoor application. Power supply source and emergency gear included. 4-hour autonomy, 80% Flow.

SA.5078.3.076 White

# FLOS

**APPS Emergency Fire Alarm . Lamps** 

LED Array Lamp category: LED Lamp type: LED Array

APPS Emergency Fire Alarm designed by Jorge Herrera

Recessed emergency sign luminaire for indoor application. Power supply source and emergency gear included. 4-hour autonomy, 80% Flow.