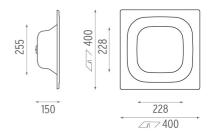

# FLOS

## **APPS EMERGENCY FIRE HOSE**

Lamps description Environment LED Array 4W 350 Im 4000K CRI 80 Indoor

# OPTICAL

Aiming

Fixed

Included

Class II

Electronic

Included 4 hours

## ELECTRICAL

Control gear availability Control gear type Emergency Insulation class

# PHYSICAL

Weight (kg)

١,5



### **APPS Emergency Fire Hose** designed by Jorge Herrera

Recessed emergency sign luminaire for indoor application. Power supply source and emergency gear included. 4-hour autonomy, 80% Flow.

SA.5077.3.076 White







# FLOS

**APPS Emergency Fire Hose . Lamps** 



LED Array Lamp category: LED Lamp type: LED Array



APPS Emergency Fire Hose designed by Jorge Herrera

Recessed emergency sign luminaire for indoor application. Power supply source and emergency gear included. 4-hour autonomy, 80% Flow.

SA.5077.3.076 White