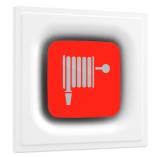

### **APPS Emergency Fire Hose** designed by Jorge Herrera

Recessed emergency sign luminaire for indoor application. Power supply source and emergency gear included. 4-hour autonomy, 80% Flow.

SA.5077.3.076 White

# FLOS

**APPS Emergency Fire Hose . Lamps** 

LED Array Lamp category: LED Lamp type: LED Array

APPS Emergency Fire Hose designed by Jorge Herrera

Recessed emergency sign luminaire for indoor application. Power supply source and emergency gear included. 4-hour autonomy, 80% Flow.

SA.5077.3.076 White