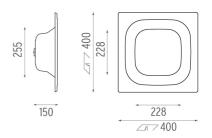

Lamps description Environment LED Array 4W 350 Im 4000K CRI 80 Indoor

# OPTICAL

Aiming

Fixed

Included

Class II

Electronic

Included 4 hours

## ELECTRICAL

Control gear availability Control gear type Emergency Insulation class

# PHYSICAL

Weight (kg)

١,5



### **APPS Emergency Fire Hose** designed by Jorge Herrera

Recessed emergency sign luminaire for indoor application. Power supply source and emergency gear included. 4-hour autonomy, 80% Flow.

SA.5077.3.076 White







# FLOS

**APPS Emergency Fire Hose . Lamps** 



LED Array Lamp category: LED Lamp type: LED Array



APPS Emergency Fire Hose designed by Jorge Herrera

Recessed emergency sign luminaire for indoor application. Power supply source and emergency gear included. 4-hour autonomy, 80% Flow.

SA.5077.3.076 White