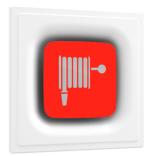

### **APPS Emergency Fire Hose** designed by Jorge Herrera

Recessed emergency sign luminaire for indoor application. Power supply source and emergency gear included. 4-hour autonomy, 80% Flow.

SA.5077.3.076 White

# FLOS

**APPS Emergency Fire Hose . Lamps** 

LED Array Lamp category: LED Lamp type: LED Array

APPS Emergency Fire Hose designed by Jorge Herrera

Recessed emergency sign luminaire for indoor application. Power supply source and emergency gear included. 4-hour autonomy, 80% Flow.

SA.5077.3.076 White