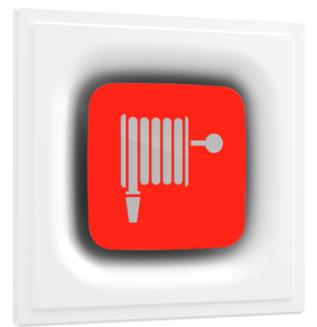

### **APPS Emergency Fire Hose** designed by Jorge Herrera

Recessed emergency sign luminaire for indoor application. Power supply source and emergency gear included. 4-hour autonomy, 80% Flow.

SA.5077.3.076 White

# FLOS

**APPS Emergency Fire Hose . Lamps** 

LED Array Lamp category: LED Lamp type: LED Array

APPS Emergency Fire Hose designed by Jorge Herrera

Recessed emergency sign luminaire for indoor application. Power supply source and emergency gear included. 4-hour autonomy, 80% Flow.

SA.5077.3.076 White