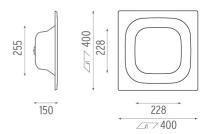

Insulation class Class II

**PHYSICAL** 

Weight (kg) 1,5

**APPS Emergency Extinguisher** designed by Jorge Herrera

Recessed emergency sign luminaire for indoor application. Power supply source and emergency gear included. 4-hour autonomy, 80% Flow.