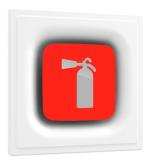

### **APPS EMERGENCY EXTINGUISHER**

Lamps description LED Array 4W 350 lm 4000K CRI 80

**Environment** Indoor

**OPTICAL** 

Aiming Fixed

**ELECTRICAL** 

Control gear availability Included
Control gear type Electronic
Emergency Included 4 hours

Insulation class Class II

**PHYSICAL** 

Weight (kg) 1,5

**APPS Emergency Extinguisher** designed by Jorge Herrera

Recessed emergency sign luminaire for indoor application. Power supply source and emergency gear included. 4-hour autonomy, 80% Flow.

# APPS Emergency Extinguisher designed by Jorge Herrera

Recessed emergency sign luminaire for indoor application. Power supply source and emergency gear included. 4-hour autonomy, 80% Flow.

SA.5076.3.076 White