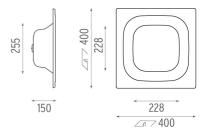

Insulation class Class II

**PHYSICAL** 

Weight (kg) 1,5

**APPS Emergency Extinguisher** designed by Jorge Herrera

Recessed emergency sign luminaire for indoor application. Power supply source and emergency gear included. 4-hour autonomy, 80% Flow.