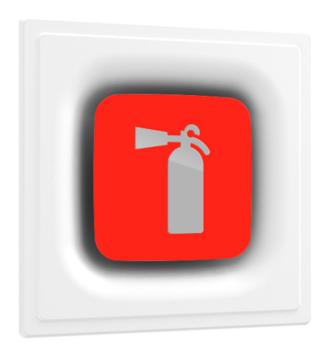

### **APPS EMERGENCY EXTINGUISHER**

Lamps description LED Array 4W 350 lm 4000K CRI 80

**Environment** Indoor

**OPTICAL** 

Aiming Fixed

**ELECTRICAL** 

Control gear availability Included
Control gear type Electronic
Emergency Included 4 hours

Insulation class Class II

**PHYSICAL** 

Weight (kg) 1,5

**APPS Emergency Extinguisher** designed by Jorge Herrera

Recessed emergency sign luminaire for indoor application. Power supply source and emergency gear included. 4-hour autonomy, 80% Flow.

# APPS Emergency Extinguisher designed by Jorge Herrera

Recessed emergency sign luminaire for indoor application. Power supply source and emergency gear included. 4-hour autonomy, 80% Flow.

SA.5076.3.076 White