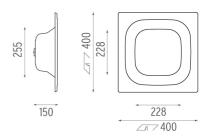

iming

Fixed

Included

Class II

Electronic

Included 4 hours

Indoor

LED Array 4W 350 Im 4000K CRI 80

### ELECTRICAL

| Control gear availability |
|---------------------------|
| Control gear type         |
| Emergency                 |
| Insulation class          |

### PHYSICAL

Weight (kg)

١,5





## APPS Emergency Exit designed by Jorge Herrera

Recessed emergency sign luminaire for indoor application. Power supply source and emergency gear included. 4-hour autonomy, 80% Flow.





## CERTIFICATIONS

# FLOS

## **APPS Emergency Exit . Lamps**



LED Array Lamp category: LED Lamp type: LED Array



APPS Emergency Exit designed by Jorge Herrera

Recessed emergency sign luminaire for indoor application. Power supply source and emergency gear included. 4-hour autonomy, 80% Flow.