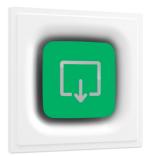

## APPS Emergency Exit designed by Jorge Herrera

Recessed emergency sign luminaire for indoor application. Power supply source and emergency gear included. 4-hour autonomy, 80% Flow.

## **APPS Emergency Exit . Lamps**

LED Array Lamp category: LED Lamp type: LED Array

APPS Emergency Exit designed by Jorge Herrera

Recessed emergency sign luminaire for indoor application. Power supply source and emergency gear included. 4-hour autonomy, 80% Flow.