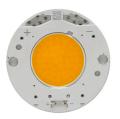

Included 4 hours

Indoor

LED Array 4W 350 Im 4000K CRI 80

## **APPS Emergency Exit . Lamps**

LED Array Lamp category: LED Lamp type: LED Array

APPS Emergency Exit designed by Jorge Herrera

Recessed emergency sign luminaire for indoor application. Power supply source and emergency gear included. 4-hour autonomy, 80% Flow.