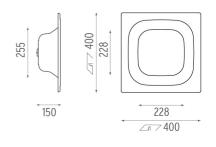

## FLOS

### **APPS EMERGENCY EXIT**

Lamps description Environment

OPTICAL

Aiming

Fixed

Included

Class II

Electronic

Included 4 hours

Indoor

LED Array 4W 350 Im 4000K CRI 80

### ELECTRICAL

| Control gear availability |
|---------------------------|
| Control gear type         |
| Emergency                 |
| Insulation class          |

### PHYSICAL

Weight (kg)

١,5





## APPS Emergency Exit designed by Jorge Herrera

Recessed emergency sign luminaire for indoor application. Power supply source and emergency gear included. 4-hour autonomy, 80% Flow.





## CERTIFICATIONS

# FLOS

## **APPS Emergency Exit . Lamps**



LED Array Lamp category: LED Lamp type: LED Array



APPS Emergency Exit designed by Jorge Herrera

Recessed emergency sign luminaire for indoor application. Power supply source and emergency gear included. 4-hour autonomy, 80% Flow.