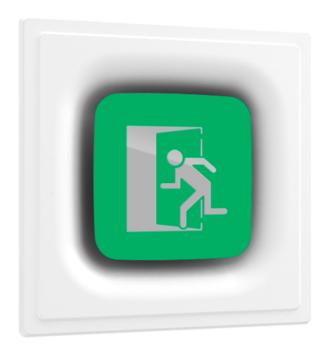

# **APPS Emergency Exit Left** designed by Jorge Herrera

Recessed emergency sign luminaire for indoor application. Power supply source and emergency gear included. 4-hour autonomy, 80% Flow.

SA.5074.3.076 White

# APPS Emergency Exit Left designed by Jorge Herrera

Recessed emergency sign luminaire for indoor application. Power supply source and emergency gear included. 4-hour autonomy, 80% Flow.

SA.5074.3.076 White