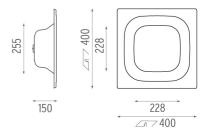

#### **APPS EMERGENCY EXIT LEFT**

Lamps description LED Array 4W 350 lm 4000K CRI 80

**Environment** Indoor

**OPTICAL** 

Aiming Fixed

**ELECTRICAL** 

Control gear availabilityIncludedControl gear typeElectronicEmergencyIncluded 4 hours

Insulation class Class II

**PHYSICAL** 

Weight (kg) 1,5





# **APPS Emergency Exit Left** designed by Jorge Herrera

Recessed emergency sign luminaire for indoor application. Power supply source and emergency gear included. 4-hour autonomy, 80% Flow.

SA.5074.3.076 White



## **CERTIFICATIONS**









info@flos.it www.flos.com



## **APPS Emergency Exit Left . Lamps**



LED Array
Lamp category:
LED
Lamp type:
LED Array



# APPS Emergency Exit Left designed by Jorge Herrera

Recessed emergency sign luminaire for indoor application. Power supply source and emergency gear included. 4-hour autonomy, 80% Flow.

SA.5074.3.076 White



#### **CERTIFICATIONS**