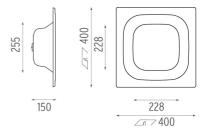

*Environment** Indoor

**OPTICAL** 

Aiming Fixed

**ELECTRICAL** 

Control gear availabilityIncludedControl gear typeElectronicEmergencyIncluded 4 hours

Insulation class Class II

**PHYSICAL** 

Weight (kg) 1,5





# **APPS Emergency Exit Left** designed by Jorge Herrera

Recessed emergency sign luminaire for indoor application. Power supply source and emergency gear included. 4-hour autonomy, 80% Flow.

SA.5074.3.076 White



## **CERTIFICATIONS**









info@flos.it www.flos.com



## **APPS Emergency Exit Left . Lamps**



LED Array
Lamp category:
LED
Lamp type:
LED Array



# APPS Emergency Exit Left designed by Jorge Herrera

Recessed emergency sign luminaire for indoor application. Power supply source and emergency gear included. 4-hour autonomy, 80% Flow.

SA.5074.3.076 White



#### **CERTIFICATIONS**