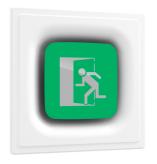

# **APPS Emergency Exit Left** designed by Jorge Herrera

Recessed emergency sign luminaire for indoor application. Power supply source and emergency gear included. 4-hour autonomy, 80% Flow.

SA.5074.3.076 White

# APPS Emergency Exit Left designed by Jorge Herrera

Recessed emergency sign luminaire for indoor application. Power supply source and emergency gear included. 4-hour autonomy, 80% Flow.

SA.5074.3.076 White