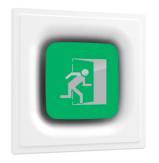

# **APPS Emergency Exit Right** designed by Jorge Herrera

Recessed emergency sign luminaire for indoor application. Power supply source and emergency gear included. 4-hour autonomy, 80% Flow.

SA.5073.3.076 White

# APPS Emergency Exit Right designed by Jorge Herrera

Recessed emergency sign luminaire for indoor application. Power supply source and emergency gear included. 4-hour autonomy, 80% Flow.

SA.5073.3.076 White