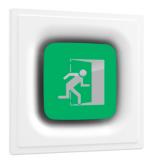

# **APPS Emergency Exit Right** designed by Jorge Herrera

Recessed emergency sign luminaire for indoor application. Power supply source and emergency gear included. 4-hour autonomy, 80% Flow.

SA.5073.3.076 White

# APPS Emergency Exit Right designed by Jorge Herrera

Recessed emergency sign luminaire for indoor application. Power supply source and emergency gear included. 4-hour autonomy, 80% Flow.

SA.5073.3.076 White