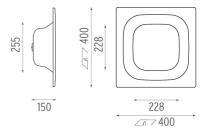

# **APPS Emergency Exit Right** designed by Jorge Herrera

Recessed emergency sign luminaire for indoor application. Power supply source and emergency gear included. 4-hour autonomy, 80% Flow.

SA.5073.3.076 White

# APPS Emergency Exit Right designed by Jorge Herrera

Recessed emergency sign luminaire for indoor application. Power supply source and emergency gear included. 4-hour autonomy, 80% Flow.

SA.5073.3.076 White