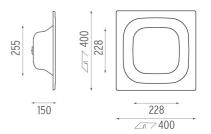

### **APPS EMERGENCY EXIT RIGHT**

Lamps description LED Array 4W 350 lm 4000K CRI 80

**Environment** Indoor

**OPTICAL** 

Aiming Fixed

**ELECTRICAL** 

Control gear availability Included
Control gear type Electronic
Emergency Included 4 hours

Insulation class Class II

**PHYSICAL** 

Weight (kg) 1,5





# **APPS Emergency Exit Right** designed by Jorge Herrera

Recessed emergency sign luminaire for indoor application. Power supply source and emergency gear included. 4-hour autonomy, 80% Flow.

SA.5073.3.076 White



## **CERTIFICATIONS**









info@flos.it www.flos.com



# **APPS Emergency Exit Right . Lamps**



LED Array
Lamp category:
LED
Lamp type:
LED Array



# APPS Emergency Exit Right designed by Jorge Herrera

Recessed emergency sign luminaire for indoor application. Power supply source and emergency gear included. 4-hour autonomy, 80% Flow.

SA.5073.3.076 White



### **CERTIFICATIONS**