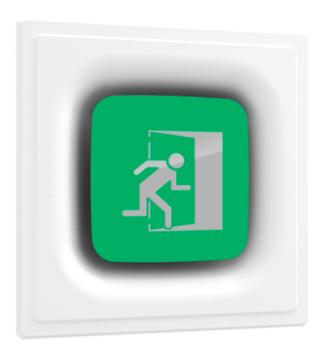

# **APPS Emergency Exit Right** designed by Jorge Herrera

Recessed emergency sign luminaire for indoor application. Power supply source and emergency gear included. 4-hour autonomy, 80% Flow.

SA.5073.3.076 White

# APPS Emergency Exit Right designed by Jorge Herrera

Recessed emergency sign luminaire for indoor application. Power supply source and emergency gear included. 4-hour autonomy, 80% Flow.

SA.5073.3.076 White