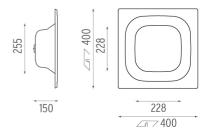

Insulation class Class II

**PHYSICAL** 

Weight (kg) 1,5

**APPS Emergency 90 DIR** designed by Jorge Herrera

Recessed emergency sign luminaire for indoor application. Power supply source and emergency gear included. 4-hour autonomy, 80% Flow.