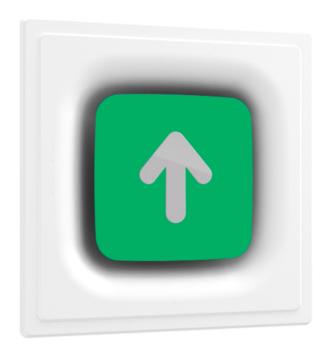

Insulation class Class II

**PHYSICAL** 

Weight (kg) 1,5

**APPS Emergency 90 DIR** designed by Jorge Herrera

Recessed emergency sign luminaire for indoor application. Power supply source and emergency gear included. 4-hour autonomy, 80% Flow.

SA.5071.3.076 White

# **APPS Emergency 90 DIR** designed by Jorge Herrera

Recessed emergency sign luminaire for indoor application. Power supply source and emergency gear included. 4-hour autonomy, 80% Flow.

SA.5071.3.076 White