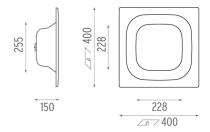

Insulation class Class II

**PHYSICAL** 

Weight (kg) 1,5

**APPS Emergency 90 DIR** designed by Jorge Herrera

Recessed emergency sign luminaire for indoor application. Power supply source and emergency gear included. 4-hour autonomy, 80% Flow.