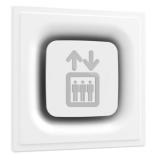

### **APPS ELEVATOR**

Lamps description Environment

### APPS Elevator designed by Jorge Herrera

Recessed sign luminaire for indoor application. Power supply source not included.

SA.5068.3.076 White SA.5068.3.00G Orange SA.5068.3.0V3 Violet