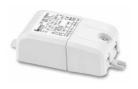

#### Transformer

### Electrical

Continuous current power supply of 350 mA. 220/240V, 50/60Hz.