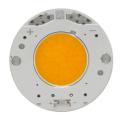

LED Array 4W 350 Im 4000K CRI 80

### **APPS Elevator** . Lamps

LED Array Lamp category: LED Lamp type: LED Array

APPS Elevator designed by Jorge Herrera

Recessed sign luminaire for indoor application. Power supply source not included.