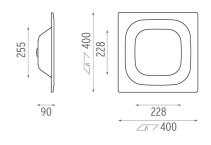

## FLOS

### **APPS ELEVATOR**

Lamps description Environment

### OPTICAL

Aiming

Fixed

Separate item

Remote

Electronic

Without Class III

Indoor

LED Array 4W 350 Im 4000K CRI 80

## ELECTRICAL

| Transformer availability |
|--------------------------|
| Transformer mounting     |
| Transformer type         |
| Emergency                |
| Insulation class         |

## PHYSICAL

Weight (kg)

0,9





### APPS Elevator designed by Jorge Herrera

Recessed sign luminaire for indoor application. Power supply source not included.

SA.5068.3.076 White SA.5068.3.00G Orange SA.5068.3.0V3 Violet





# FLOS

### **APPS Elevator** . Accessories

#### Transformer





### Electrical

Continuous current power supply of 350 mA. 220/240V, 50/60Hz.

### **APPS Elevator** . Lamps



LED Array Lamp category: LED Lamp type: LED Array



APPS Elevator designed by Jorge Herrera

Recessed sign luminaire for indoor application. Power supply source not included.