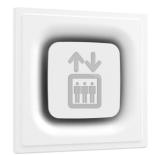

### APPS Elevator designed by Jorge Herrera

Recessed sign luminaire for indoor application. Power supply source not included.

SA.5068.3.076 White SA.5068.3.00G Orange SA.5068.3.0V3 Violet

### **APPS Elevator** . Lamps

LED Array Lamp category: LED Lamp type: LED Array

APPS Elevator designed by Jorge Herrera

Recessed sign luminaire for indoor application. Power supply source not included.