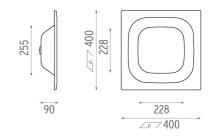

## PHYSICAL

Weight (kg)

0,9

### APPS Elevator designed by Jorge Herrera

Recessed sign luminaire for indoor application. Power supply source not included.

SA.5068.3.076 White SA.5068.3.00G Orange SA.5068.3.0V3 Violet