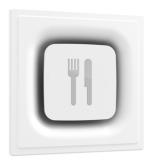

Recessed sign luminaire for indoor application. Power supply source not included.

SA.5067.3.076 White
SA.5067.3.00G Orange
SA.5067.3.0V3 Violet

# APPS Restaurant

designed by Jorge Herrera

Recessed sign luminaire for indoor application. Power supply source not included.

SA

SA.5067.3.076 White

S

SA.5067.3.0OG Orange

SA.5067.3.0V3 Violet