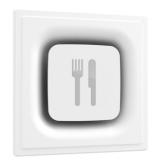

Recessed sign luminaire for indoor application. Power supply source not included.

SA.5067.3.076 White
SA.5067.3.00G Orange
SA.5067.3.0V3 Violet

# APPS Restaurant

designed by Jorge Herrera

Recessed sign luminaire for indoor application. Power supply source not included.

SA

SA.5067.3.076 White

S

SA.5067.3.0OG Orange

SA.5067.3.0V3 Violet