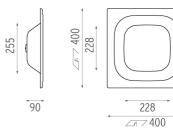

Recessed sign luminaire for indoor application. Power supply source not included.

SA.5067.3.076 White
SA.5067.3.00G Orange
SA.5067.3.0V3 Violet

# APPS Restaurant

designed by Jorge Herrera

Recessed sign luminaire for indoor application. Power supply source not included.

SA

SA.5067.3.076 White

S

SA.5067.3.0OG Orange

SA.5067.3.0V3 Violet