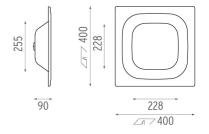

Transformer type

Electronic

Emergency

Uithout

Class III

**PHYSICAL** 

Weight (kg) 0,9

**APPS Restaurant** designed by Jorge Herrera