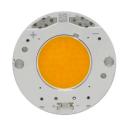

## **APPS RESTAURANT**

Lamps description LED Array 4W 350 lm 4000K CRI 80

**Environment** Indoor

**OPTICAL** 

**Aiming** Fixed

**ELECTRICAL** 

Transformer availability

Transformer mounting

# **APPS Restaurant . Lamps**

LED Array
Lamp category:
LED
Lamp type:

LED Array