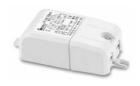

## **APPS RESTAURANT**

Lamps description LED Array 4W 350 lm 4000K CRI 80

**Environment** Indoor

**OPTICAL** 

**Aiming** Fixed

**ELECTRICAL** 

Transformer availability

Transformer mounting

Transformer type

Electronic

Emergency

Uithout

Class III

**PHYSICAL** 

Weight (kg) 0,9





**APPS Restaurant** designed by Jorge Herrera

Recessed sign luminaire for indoor application. Power supply source not included.

SA.5067.3.076 White
SA.5067.3.00G Orange
SA.5067.3.0V3 Violet



### **CERTIFICATIONS**









info@flos.it www.flos.com



#### **APPS** Restaurant . Accessories

#### **Transformer**





60.8402

#### **E**lectrical

Continuous current power supply of 350 mA. 220/240V, 50/60Hz.

# **APPS Restaurant . Lamps**



LED Array
Lamp category:
LED
Lamp type:

LED Array



# APPS Restaurant

designed by Jorge Herrera

Recessed sign luminaire for indoor application. Power supply source not included.

SA

SA.5067.3.076 White

S

SA.5067.3.0OG Orange

SA.5067.3.0V3 Violet



#### **CERTIFICATIONS**