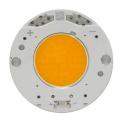

LED Array 4W 350 Im 4000K CRI 80

## **APPS WC** . Lamps

LED Array Lamp category: LED Lamp type: LED Array

APPS WC designed by Jorge Herrera

Recessed sign luminaire for indoor application. Power supply source not included.