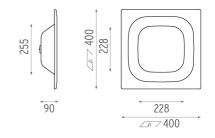

## PHYSICAL

Weight (kg)

0,9

### **APPS WC** designed by Jorge Herrera

Recessed sign luminaire for indoor application. Power supply source not included.

SA.5065.3.076 White SA.5065.3.00G Orange SA.5065.3.0V3 Violet