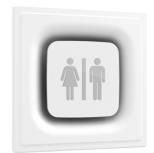

### **APPS WC** designed by Jorge Herrera

Recessed sign luminaire for indoor application. Power supply source not included.

SA.5065.3.076 White SA.5065.3.00G Orange SA.5065.3.0V3 Violet