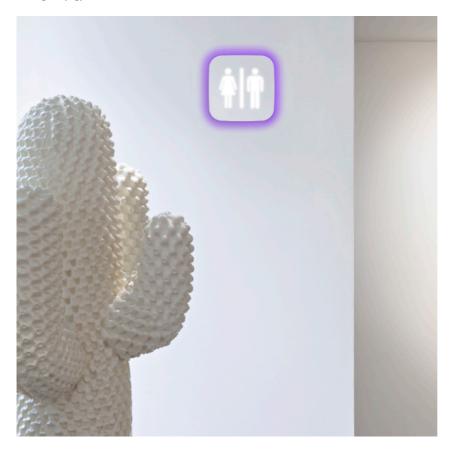

### **APPS WC** designed by Jorge Herrera

Recessed sign luminaire for indoor application. Power supply source not included.

SA.5065.3.076 White SA.5065.3.00G Orange SA.5065.3.0V3 Violet