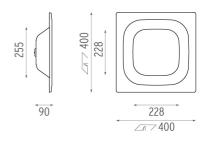

# FLOS

### **APPS WC**

Lamps description Environment

## OPTICAL

Aiming

Fixed

Separate item

Remote

Electronic

Without Class III

Indoor

LED Array 4W 350 Im 4000K CRI 80

## ELECTRICAL

| Transformer availability |
|--------------------------|
| Transformer mounting     |
| Transformer type         |
| Emergency                |
| Insulation class         |

## PHYSICAL

Weight (kg)

0,9





### **APPS WC** designed by Jorge Herrera

Recessed sign luminaire for indoor application. Power supply source not included.

SA.5065.3.076 White SA.5065.3.00G Orange SA.5065.3.0V3 Violet





## FLOS

### **APPS WC** . Accessories

### Transformer





#### Electrical

Continuous current power supply of 350 mA. 220/240V, 50/60Hz.

## **APPS WC** . Lamps



LED Array Lamp category: LED Lamp type: LED Array



APPS WC designed by Jorge Herrera

Recessed sign luminaire for indoor application. Power supply source not included.