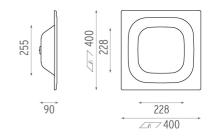

### PHYSICAL

Weight (kg)

0,9

### APPS WC Men designed by Jorge Herrera

Recessed sign luminaire for indoor application. Power supply source not included.

SA.5064.3.076 White SA.5064.3.00G Orange SA.5064.3.0V3 Violet

| CERTIFICATIONS |        |  |    |
|----------------|--------|--|----|
|                | VE7    |  | IP |
|                | $\vee$ |  | 20 |
|                |        |  |    |