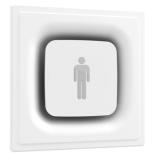

### APPS WC Men designed by Jorge Herrera

Recessed sign luminaire for indoor application. Power supply source not included.

SA.5064.3.076 White SA.5064.3.00G Orange SA.5064.3.0V3 Violet

| CERTIFICATIONS |        |  |    |
|----------------|--------|--|----|
|                | VE7    |  | IP |
|                | $\vee$ |  | 20 |
|                |        |  |    |

## **APPS WC Men** . Lamps

LED Array Lamp category: LED Lamp type: LED Array

APPS WC Men designed by Jorge Herrera

Recessed sign luminaire for indoor application. Power supply source not included.