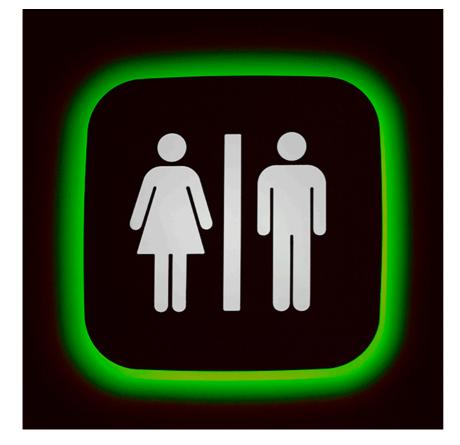

### APPS WC Men designed by Jorge Herrera

Recessed sign luminaire for indoor application. Power supply source not included.

SA.5064.3.076 White SA.5064.3.00G Orange SA.5064.3.0V3 Violet

| CERTIFICATIONS |        |  |    |
|----------------|--------|--|----|
|                | VE7    |  | IP |
|                | $\vee$ |  | 20 |
|                |        |  |    |