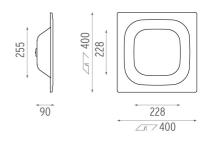

## FLOS

### APPS WC MEN

Lamps description Environment

### OPTICAL

Aiming

Fixed

Separate item

Remote

Electronic

Without

Class III

Indoor

LED Array 4W 350 Im 4000K CRI 80

### ELECTRICAL

Transformer availability Transformer mounting Transformer type Emergency Insulation class

### PHYSICAL

Weight (kg)

0,9





### APPS WC Men designed by Jorge Herrera

Recessed sign luminaire for indoor application. Power supply source not included.

SA.5064.3.076 White SA.5064.3.00G Orange SA.5064.3.0V3 Violet



| CERTIFICATIONS |        |  |    |
|----------------|--------|--|----|
|                | VE7    |  | IP |
|                | $\vee$ |  | 20 |
|                |        |  |    |

# FLOS

### **APPS WC Men** . Accessories

### Transformer





### Electrical

Continuous current power supply of 350 mA. 220/240V, 50/60Hz.

## **APPS WC Men** . Lamps



LED Array Lamp category: LED Lamp type: LED Array



APPS WC Men designed by Jorge Herrera

Recessed sign luminaire for indoor application. Power supply source not included.