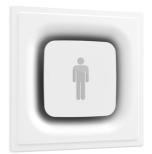

### APPS WC Men designed by Jorge Herrera

Recessed sign luminaire for indoor application. Power supply source not included.

SA.5064.3.076 White SA.5064.3.00G Orange SA.5064.3.0V3 Violet

| CERTIFICATIONS |        |  |    |
|----------------|--------|--|----|
|                | VE7    |  | IP |
|                | $\vee$ |  | 20 |
|                |        |  |    |