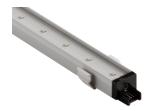

#### Wall Piercing 2x designed by Ron Gilad

Soft technology semi-recessed luminaire for ceiling or wall mounting. Available in white LED or RGB versions. Control gear not included.

SA.5021.6A120 White

## Wall Piercing 2x . Lamps

LED RGB 7.4W
Lamp Watt:
7.4 W
Lamp category:
LED
Lamp type:

LED RGB

Wall Piercing 2x designed by Ron Gilad

Soft technology semi-recessed luminaire for ceiling or wall mounting. Available in white LED or RGB versions. Control gear not included.