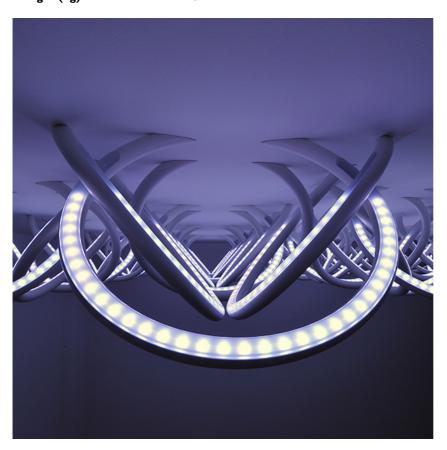

#### Wall Piercing 2x designed by Ron Gilad

Soft technology semi-recessed luminaire for ceiling or wall mounting. Available in white LED or RGB versions. Control gear not included.

SA.5021.6A120 White

## Wall Piercing 2x . Lamps

LED RGB 7.4W
Lamp Watt:
7.4 W
Lamp category:
LED
Lamp type:

LED RGB

Wall Piercing 2x designed by Ron Gilad

Soft technology semi-recessed luminaire for ceiling or wall mounting. Available in white LED or RGB versions. Control gear not included.