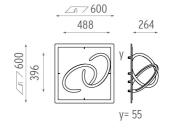

#### **PHYSICAL**

Weight (kg) 5

#### Wall Piercing 2x designed by Ron Gilad

Soft technology semi-recessed luminaire for ceiling or wall mounting. Available in white LED or RGB versions. Control gear not included.

SA.5021.6A120 White

## Wall Piercing 2x . Lamps

LED RGB 7.4W
Lamp Watt:
7.4 W
Lamp category:
LED
Lamp type:

LED RGB

Wall Piercing 2x designed by Ron Gilad

Soft technology semi-recessed luminaire for ceiling or wall mounting. Available in white LED or RGB versions. Control gear not included.