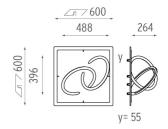

#### **PHYSICAL**

Weight (kg) 5

#### Wall Piercing 2x designed by Ron Gilad

Soft technology semi-recessed luminaire for ceiling or wall mounting. Available in white LED or RGB versions. Control gear not included.

SA.5021.6A120 White

## Wall Piercing 2x . Lamps

LED RGB 7.4W
Lamp Watt:
7.4 W
Lamp category:
LED
Lamp type:

LED RGB

Wall Piercing 2x designed by Ron Gilad

Soft technology semi-recessed luminaire for ceiling or wall mounting. Available in white LED or RGB versions. Control gear not included.