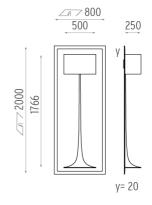

#### **PHYSICAL**

28 Weight (kg)

Soft Spun Halogen Large designed by Sebastian Wrong

Recessed luminaire for halogen lamp, direct connection to mains. Electronic LED driver 220-240V / 50-60Hz integrated.

SA.5009.1 Raw

Lamp type:

LED White

Soft Spun Halogen Large designed by Sebastian Wrong

Recessed luminaire for halogen lamp, direct connection to mains. Electronic LED driver 220-240V / 50-60Hz integrated.

SA.5009.1 Raw