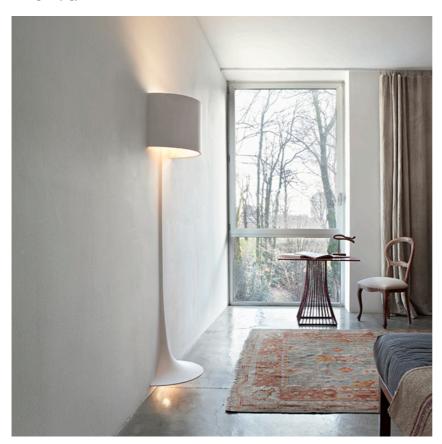

#### **PHYSICAL**

28 Weight (kg)

Soft Spun Halogen Large designed by Sebastian Wrong

Recessed luminaire for halogen lamp, direct connection to mains. Electronic LED driver 220-240V / 50-60Hz integrated.

SA.5009.1 Raw

Lamp type:

LED White

Soft Spun Halogen Large designed by Sebastian Wrong

Recessed luminaire for halogen lamp, direct connection to mains. Electronic LED driver 220-240V / 50-60Hz integrated.

SA.5009.1 Raw