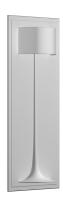

#### **PHYSICAL**

28 Weight (kg)

Soft Spun Halogen Large designed by Sebastian Wrong

Recessed luminaire for halogen lamp, direct connection to mains. Electronic LED driver 220-240V / 50-60Hz integrated.

SA.5009.1 Raw

Lamp type:

LED White

Soft Spun Halogen Large designed by Sebastian Wrong

Recessed luminaire for halogen lamp, direct connection to mains. Electronic LED driver 220-240V / 50-60Hz integrated.

SA.5009.1 Raw