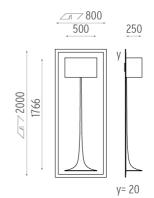

#### **PHYSICAL**

28 Weight (kg)

Soft Spun Halogen Large designed by Sebastian Wrong

Recessed luminaire for halogen lamp, direct connection to mains. Electronic LED driver 220-240V / 50-60Hz integrated.

SA.5009.1 Raw

Lamp type:

LED White

Soft Spun Halogen Large designed by Sebastian Wrong

Recessed luminaire for halogen lamp, direct connection to mains. Electronic LED driver 220-240V / 50-60Hz integrated.

SA.5009.1 Raw