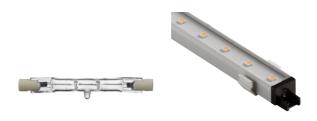

### Soft Spun Halogen Large . Lamps

QT-DE12 160W R7s

Lamp Watt: 160 W

Lamp category:

Halogen mains

Socket:

R7s

Lamp type:

QT-DE-12

**LED White I.4W** 

Lamp Watt:

1.4 W

Lamp category:

LED

Color temperature (K):

2700 °K

Lamp type:

LED White

Soft Spun Halogen Large designed by Sebastian Wrong

Recessed luminaire for halogen lamp, direct connection to mains. Electronic LED driver 220-240V / 50-60Hz integrated.

SA.5009.1 Raw