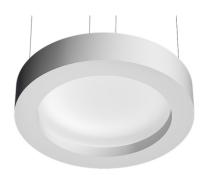

# USL 200 Pluto

designed by Frank Wellens and Lynsey Leysen

Direct ceiling-mounted lighting system. Direct lighting with LED lamps. Suspension cable length 4 meters.

Direct ceiling-mounted lighting system. Direct lighting with LED lamps. Suspension cable length 4 meters.

SA.4005.5.110 Raw