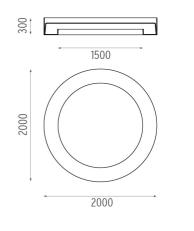

# PHYSICAL

Weight (kg)

145

# USL 200 Pluto

designed by Frank Wellens and Lynsey Leysen

Direct ceiling-mounted lighting system. Direct lighting with LED lamps. Suspension cable length 4 meters.

Direct ceiling-mounted lighting system. Direct lighting with LED lamps. Suspension cable length 4 meters.

SA.4005.5.110 Raw