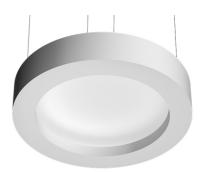

# USL 200 Pluto

designed by Frank Wellens and Lynsey Leysen

Direct ceiling-mounted lighting system. Direct lighting with LED lamps. Suspension cable length 4 meters.

Direct ceiling-mounted lighting system. Direct lighting with LED lamps. Suspension cable length 4 meters.

SA.4005.5.110 Raw