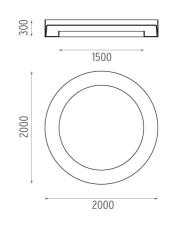

# PHYSICAL

Weight (kg)

145

# USL 200 Pluto

designed by Frank Wellens and Lynsey Leysen

Direct ceiling-mounted lighting system. Direct lighting with LED lamps. Suspension cable length 4 meters.

Direct ceiling-mounted lighting system. Direct lighting with LED lamps. Suspension cable length 4 meters.

SA.4005.5.110 Raw