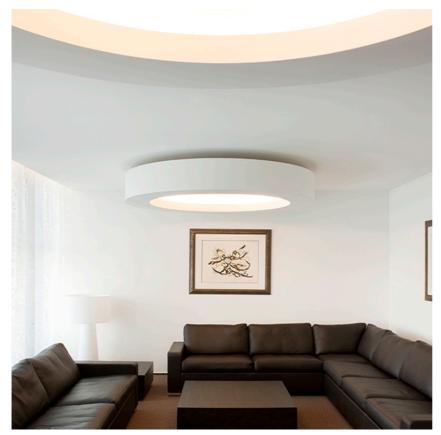

# USL 200 Pluto

designed by Frank Wellens and Lynsey Leysen

Direct ceiling-mounted lighting system. Direct lighting with LED lamps. Suspension cable length 4 meters.

Direct ceiling-mounted lighting system. Direct lighting with LED lamps. Suspension cable length 4 meters.

SA.4005.5.110 Raw