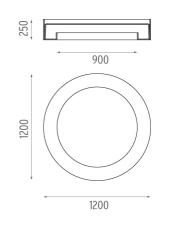

## USL 100 Pluto

designed by Frank Wellens and Lynsey Leysen

Direct ceiling-mounted lighting system. Direct lighting with LED lamps. Suspension cable length 4 meters.

## CERTIFICATIONS

info@flos.it

USL 100 Pluto . Lamps

LED RGB 1.4W Lamp Watt: 1.4 W Lamp category: LED Lamp type: LED RGB

**USL 100 Pluto** designed by Frank Wellens and Lynsey Leysen

Direct ceiling-mounted lighting system. Direct lighting with LED lamps. Suspension cable length 4 meters.