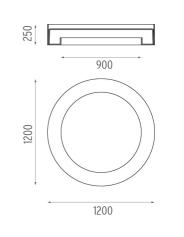

## USL 100 Pluto

designed by Frank Wellens and Lynsey Leysen

Direct ceiling-mounted lighting system. Direct lighting with LED lamps. Suspension cable length 4 meters.

## CERTIFICATIONS

info@flos.it

USL 100 Pluto . Lamps

LED RGB 1.4W Lamp Watt: 1.4 W Lamp category: LED Lamp type: LED RGB

**USL 100 Pluto** designed by Frank Wellens and Lynsey Leysen

Direct ceiling-mounted lighting system. Direct lighting with LED lamps. Suspension cable length 4 meters.