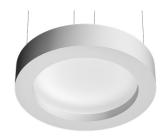

## USL 100 Pluto

designed by Frank Wellens and Lynsey Leysen

Direct ceiling-mounted lighting system. Direct lighting with LED lamps. Suspension cable length 4 meters.

## CERTIFICATIONS

info@flos.it

USL 100 Pluto . Lamps

LED RGB 1.4W Lamp Watt: 1.4 W Lamp category: LED Lamp type: LED RGB

**USL 100 Pluto** designed by Frank Wellens and Lynsey Leysen

Direct ceiling-mounted lighting system. Direct lighting with LED lamps. Suspension cable length 4 meters.