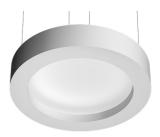

## USL 100 Pluto

designed by Frank Wellens and Lynsey Leysen

Direct ceiling-mounted lighting system. Direct lighting with LED lamps. Suspension cable length 4 meters.

## CERTIFICATIONS

info@flos.it

USL 100 Pluto . Lamps

LED RGB 1.4W Lamp Watt: 1.4 W Lamp category: LED Lamp type: LED RGB

**USL 100 Pluto** designed by Frank Wellens and Lynsey Leysen

Direct ceiling-mounted lighting system. Direct lighting with LED lamps. Suspension cable length 4 meters.