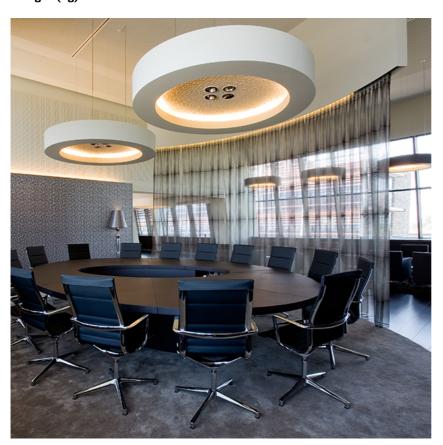

## **USL 100 Pluto**

designed by Frank Wellens and Lynsey Leysen

Direct ceiling-mounted lighting system. Direct lighting with LED lamps. Suspension cable length 4 meters.

# **USL 100 Pluto**

designed by Frank Wellens and Lynsey Leysen

Direct ceiling-mounted lighting system. Direct lighting with LED lamps. Suspension cable length 4 meters.

SA.4004.5.110 Raw