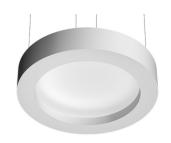

## **USL 100 Pluto**

designed by Frank Wellens and Lynsey Leysen

Direct ceiling-mounted lighting system. Direct lighting with LED lamps. Suspension cable length 4 meters.

# **USL 100 Pluto**

designed by Frank Wellens and Lynsey Leysen

Direct ceiling-mounted lighting system. Direct lighting with LED lamps. Suspension cable length 4 meters.

SA.4004.5.110 Raw