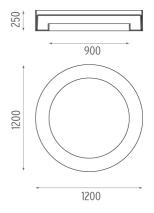

## **USL 100 Pluto**

designed by Frank Wellens and Lynsey Leysen

Direct ceiling-mounted lighting system. Direct lighting with LED lamps. Suspension cable length 4 meters.

# **USL 100 Pluto**

designed by Frank Wellens and Lynsey Leysen

Direct ceiling-mounted lighting system. Direct lighting with LED lamps. Suspension cable length 4 meters.

SA.4004.5.110 Raw