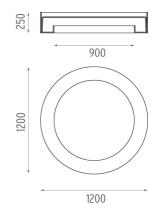

#### **PHYSICAL**

Weight (kg) 40

## **USL 100 Pluto**

designed by Frank Wellens and Lynsey Leysen

Direct ceiling-mounted lighting system. Direct lighting with LED lamps. Suspension cable length 4 meters.

# **USL 100 Pluto**

designed by Frank Wellens and Lynsey Leysen

Direct ceiling-mounted lighting system. Direct lighting with LED lamps. Suspension cable length 4 meters.

SA.4004.5.110 Raw