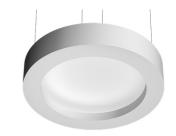

## **USL 100 Pluto**

designed by Frank Wellens and Lynsey Leysen

Direct ceiling-mounted lighting system. Direct lighting with LED lamps. Suspension cable length 4 meters.

# **USL 100 Pluto**

designed by Frank Wellens and Lynsey Leysen

Direct ceiling-mounted lighting system. Direct lighting with LED lamps. Suspension cable length 4 meters.

SA.4004.5.110 Raw