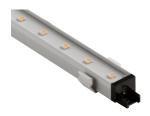

#### **USL 100 PLUTO**

**Lamps description** LED White 45,5W (13 x 3,5W) 2958 lm 3000K CRI 85

**Environment** Indoor

Notes Control gear not included in LED versions (downloads).

## **USL 100 Pluto**

designed by Frank Wellens and Lynsey Leysen

Direct ceiling-mounted lighting system. Direct lighting with LED lamps. Suspension cable length 4 meters.

# **USL 100 Pluto**

designed by Frank Wellens and Lynsey Leysen

Direct ceiling-mounted lighting system. Direct lighting with LED lamps. Suspension cable length 4 meters.

SA.4004.5.110 Raw