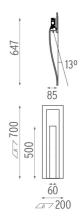

## **PHYSICAL**

Weight (kg) 4

**Vertical Light Large** designed by FLOS Soft Architecture

Recessed sign luminaire for indoor application. 100/240V power supply source included.

SA.3016.1A Raw

Lamp type:

LED White

**Vertical Light Large** designed by FLOS Soft Architecture

Recessed sign luminaire for indoor application. 100/240V power supply source included.