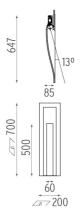

## **PHYSICAL**

Weight (kg) 4

**Vertical Light Large** designed by FLOS Soft Architecture

Recessed sign luminaire for indoor application. 100/240V power supply source included.

SA.3016.1A Raw

Lamp type:

LED White

**Vertical Light Large** designed by FLOS Soft Architecture

Recessed sign luminaire for indoor application. 100/240V power supply source included.