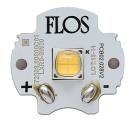

# **Vertical Light Large . Lamps**

**LED White IW** 

Lamp Watt:

١W

Lamp category:

LED

Color temperature (K):

3000 °K

Lamp type:

LED White

**Vertical Light Large** designed by FLOS Soft Architecture

Recessed sign luminaire for indoor application. 100/240V power supply source included.