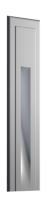

## **PHYSICAL**

Weight (kg) 4

**Vertical Light Large** designed by FLOS Soft Architecture

Recessed sign luminaire for indoor application. 100/240V power supply source included.

SA.3016.1A Raw

Lamp type:

LED White

**Vertical Light Large** designed by FLOS Soft Architecture

Recessed sign luminaire for indoor application. 100/240V power supply source included.