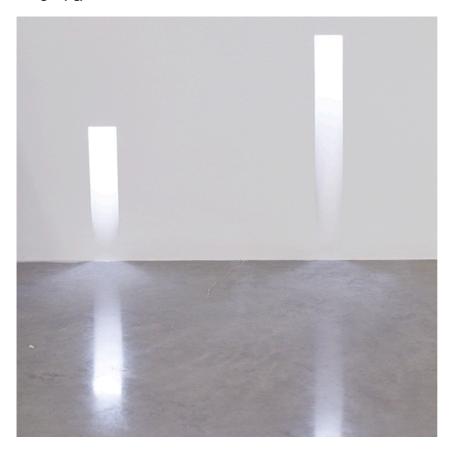

## **PHYSICAL**

Weight (kg) 4

**Vertical Light Large** designed by FLOS Soft Architecture

Recessed sign luminaire for indoor application. 100/240V power supply source included.

SA.3016.1A Raw

Lamp type:

LED White

**Vertical Light Large** designed by FLOS Soft Architecture

Recessed sign luminaire for indoor application. 100/240V power supply source included.