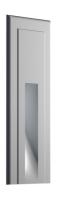

Weight (kg) 3,5

**Vertical Light Small** designed by FLOS Soft Architecture

Recessed sign luminaire for indoor application. 100/240V power supply source included.

Lamp type:

LED White

**Vertical Light Small** designed by FLOS Soft Architecture

Recessed sign luminaire for indoor application. 100/240V power supply source included.