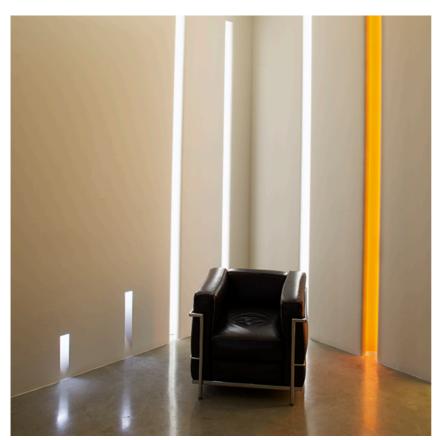

Weight (kg) 3,5

**Vertical Light Small** designed by FLOS Soft Architecture

Recessed sign luminaire for indoor application. 100/240V power supply source included.

Lamp type:

LED White

**Vertical Light Small** designed by FLOS Soft Architecture

Recessed sign luminaire for indoor application. 100/240V power supply source included.