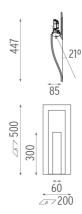

Weight (kg) 3,5

**Vertical Light Small** designed by FLOS Soft Architecture

Recessed sign luminaire for indoor application. 100/240V power supply source included.

Lamp type:

LED White

**Vertical Light Small** designed by FLOS Soft Architecture

Recessed sign luminaire for indoor application. 100/240V power supply source included.