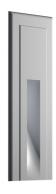

## **VERTICAL LIGHT SMALL**

Lamps description LED White IW 60 lm 3000K CRI 80

Voltage (V) 100-240 Environment Indoor

**OPTICAL** 

Aiming Fixed
Light distribution symmetry Asymmetric

**ELECTRICAL** 

Transformer availability Included
Transformer mounting Integral
Transformer type Electronic
Emergency Without
Insulation class Class II

Weight (kg) 3,5

**Vertical Light Small** designed by FLOS Soft Architecture

Recessed sign luminaire for indoor application. 100/240V power supply source included.

Lamp type:

LED White

**Vertical Light Small** designed by FLOS Soft Architecture

Recessed sign luminaire for indoor application. 100/240V power supply source included.