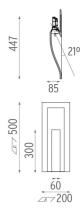

## **VERTICAL LIGHT SMALL**

Lamps description LED White IW 60 lm 3000K CRI 80

Voltage (V) 100-240 Environment Indoor

**OPTICAL** 

Aiming Fixed
Light distribution symmetry Asymmetric

**ELECTRICAL** 

Transformer availability Included
Transformer mounting Integral
Transformer type Electronic
Emergency Without
Insulation class Class II

Weight (kg) 3,5

**Vertical Light Small** designed by FLOS Soft Architecture

Recessed sign luminaire for indoor application. 100/240V power supply source included.

Lamp type:

LED White

**Vertical Light Small** designed by FLOS Soft Architecture

Recessed sign luminaire for indoor application. 100/240V power supply source included.