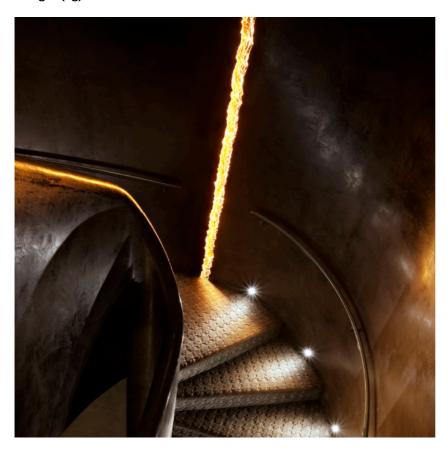

Wall Rupture with Endcaps 3,3 m designed by Thierry Dreyfus

Soft technology wall-mounted, recessed luminaire. LED modules to emit lights with different colour temperature depending on décor; non-dimmable gear included.