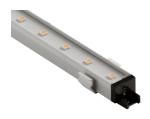

Wall Rupture with Endcaps 3,3 m designed by Thierry Dreyfus

Soft technology wall-mounted, recessed luminaire. LED modules to emit lights with different colour temperature depending on décor; non-dimmable gear included.