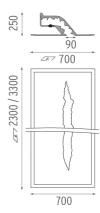

## WALL RUPTURE WITH ENDCAPS 3,3 M

LED White 17,5W/m 1140 lm/m 2700K (Gold) - 17,5W/ m 1225 lm/m 5000K (Silver) Lamps description

**Environment** 

Notes For personal configuration ask Flos architectural sales team.

Wall Rupture with Endcaps 3,3 m designed by Thierry Dreyfus

Soft technology wall-mounted, recessed luminaire. LED modules to emit lights with different colour temperature depending on décor; non-dimmable gear included.