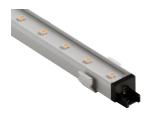

Wall Rupture with Endcaps 2,3 m designed by Thierry Dreyfus

Soft technology wall-mounted, recessed luminaire. LED modules to emit lights with different colour temperature depending on décor; non-dimmable gear included.