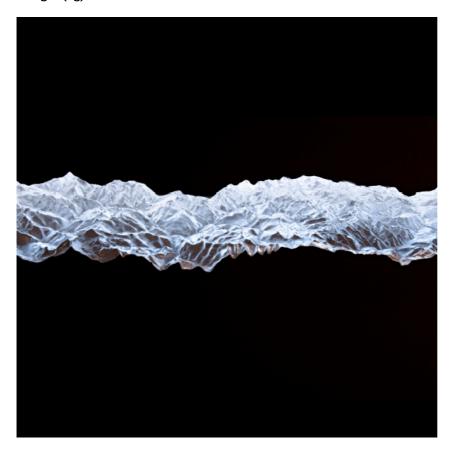

Wall Rupture with Endcaps 2,3 m designed by Thierry Dreyfus

Soft technology wall-mounted, recessed luminaire. LED modules to emit lights with different colour temperature depending on décor; non-dimmable gear included.