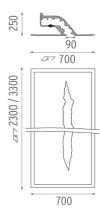

## WALL RUPTURE WITH ENDCAPS 2,3 M

LED White 17,5W/m 1140 lm/m 2700K (Gold) - 17,5W/ m 1225 lm/m 5000K (Silver) Lamps description

**Environment** 

Notes For personal configuration ask Flos architectural sales team.

Wall Rupture with Endcaps 2,3 m designed by Thierry Dreyfus

Soft technology wall-mounted, recessed luminaire. LED modules to emit lights with different colour temperature depending on décor; non-dimmable gear included.