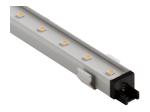

# **USO 140 90 Cove Lighting** designed by FLOS Soft Architecture

Recessed ceiling or wall-mounted luminaire. Direct lighting with LED lamps. Control gear not included in LED versions (downloads).

SA.1011.5B110 Raw

Lamp type:

LED White

**USO 140 90 Cove Lighting** designed by FLOS Soft Architecture

Recessed ceiling or wall-mounted luminaire. Direct lighting with LED lamps. Control gear not included in LED versions (downloads).