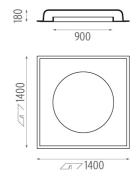

ability
Transformer mounting
Remote
Transformer type
Electronic
Emergency
Uithout
Unsulation class
Class III

# **USO 140 90 Cove Lighting** designed by FLOS Soft Architecture

Recessed ceiling or wall-mounted luminaire. Direct lighting with LED lamps. Control gear not included in LED versions (downloads).

SA.1011.5B110 Raw

#### **PHYSICAL**

Weight (kg) 40





### CERTIFICATIONS









info@flos.it www.flos.com



#### USO 140 90 Cove Lighting . Lamps



**LED White 3.5W** 

Lamp Watt:

3.5 W

Lamp category:

LED

Color temperature (K):

3000 °K

Lamp type:

LED White



**USO 140 90 Cove Lighting** designed by FLOS Soft Architecture

Recessed ceiling or wall-mounted luminaire. Direct lighting with LED lamps. Control gear not included in LED versions (downloads).

SA.1011.5B110 Raw



#### **CERTIFICATIONS**







ΙP 20

info@flos.it www.flos.com