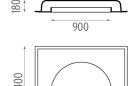

#### **USO 140 90 COVE LIGHTING**

Lamps description LED White 49W (14 x 3,5W) 3185 lm 3000K CRI 85

**Environment** Indo

Notes LED versions only available for ceiling installation. Ask

Flos technical dep. for wall installation.

# **USO 140 90 Cove Lighting** designed by FLOS Soft Architecture

Recessed ceiling or wall-mounted luminaire. Direct lighting with LED lamps. Control gear not included in LED versions (downloads).

SA.1011.5B110 Raw