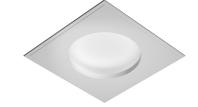

# **USO 140 90 Cove Lighting** designed by FLOS Soft Architecture

Recessed ceiling or wall-mounted luminaire. Direct lighting with LED lamps. Control gear not included in LED versions (downloads).

SA.1011.5B110 Raw

Lamp type:

LED White

**USO 140 90 Cove Lighting** designed by FLOS Soft Architecture

Recessed ceiling or wall-mounted luminaire. Direct lighting with LED lamps. Control gear not included in LED versions (downloads).