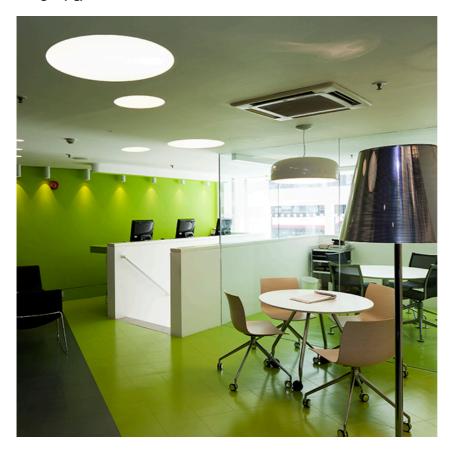

# **USO 140 90 Cove Lighting** designed by FLOS Soft Architecture

Recessed ceiling or wall-mounted luminaire. Direct lighting with LED lamps. Control gear not included in LED versions (downloads).

SA.1011.5B110 Raw

Lamp type:

LED White

**USO 140 90 Cove Lighting** designed by FLOS Soft Architecture

Recessed ceiling or wall-mounted luminaire. Direct lighting with LED lamps. Control gear not included in LED versions (downloads).