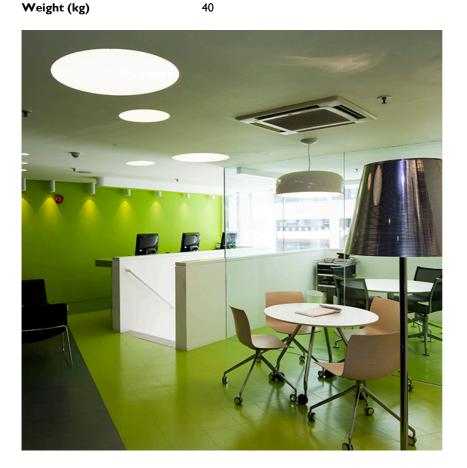

## USO 140 90 Cove Lighting designed by FLOS Soft Architecture

Recessed ceiling luminaire. Direct lighting with cold cathode lamps.

SA.1011.4.300 Raw