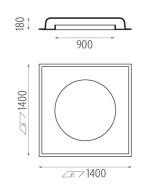

## USO 140 90 Cove Lighting designed by FLOS Soft Architecture

Recessed ceiling luminaire. Direct lighting with cold cathode lamps.

SA.1011.4.300 Raw