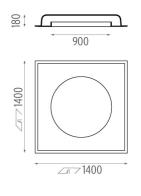

## USO 140 90 Cove Lighting designed by FLOS Soft Architecture

Recessed ceiling luminaire. Direct lighting with cold cathode lamps.

SA.1011.4.300 Raw