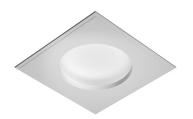

### USO 140 90 Cove Lighting Dimmable 1-10V

designed by FLOS Soft Architecture

Recessed ceiling luminaire. Direct lighting with fluorescent.

## USO 140 90 Cove Lighting Dimmable 1-10V

designed by FLOS Soft Architecture

Recessed ceiling luminaire. Direct lighting with fluorescent.