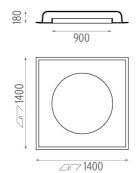

### USO 140 90 COVE LIGHTING DIMMABLE 1-10V

Lamps description 4 x T5 FQ G5 39W 12400 lm

**Environment** Indoor

**OPTICAL** 

Aiming Fixed
Light distribution symmetry Direct



#### **ELECTRICAL**

Control gear availability Included

Control gear type Electronic dimmable 1-10V

Emergency Without Insulation class Class I

#### **PHYSICAL**

Weight (kg) 40



### USO 140 90 Cove Lighting Dimmable 1-10V

designed by FLOS Soft Architecture

Recessed ceiling luminaire. Direct lighting with fluorescent.





## **CERTIFICATIONS**









IP 20

info@flos.it www.flos.com



# USO 140 90 Cove Lighting Dimmable I-10V. Lamps



T5 FQ 39W G5

Lamp Watt:

39 W

Lamp category:

Fluorescent tube

Socket:

G5

Lamp type:

T5 FQ



## USO 140 90 Cove Lighting Dimmable 1-10V

designed by FLOS Soft Architecture

Recessed ceiling luminaire. Direct lighting with fluorescent.





## **CERTIFICATIONS**



IP 20