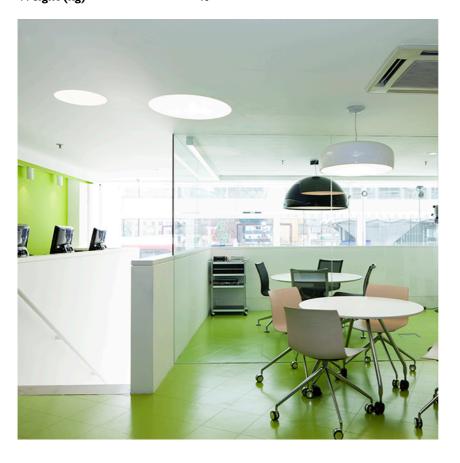

### USO 140 90 Cove Lighting Dimmable 1-10V

designed by FLOS Soft Architecture

Recessed ceiling luminaire. Direct lighting with fluorescent.

## USO 140 90 Cove Lighting Dimmable 1-10V

designed by FLOS Soft Architecture

Recessed ceiling luminaire. Direct lighting with fluorescent.