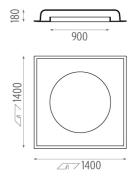

### USO 140 90 Cove Lighting Dimmable 1-10V

designed by FLOS Soft Architecture

Recessed ceiling luminaire. Direct lighting with fluorescent.

## USO 140 90 Cove Lighting Dimmable 1-10V

designed by FLOS Soft Architecture

Recessed ceiling luminaire. Direct lighting with fluorescent.